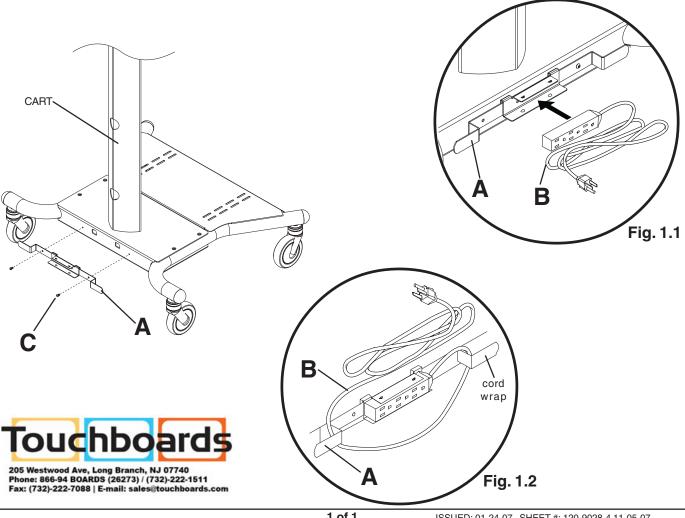

- Attach cord wrap (A) to cart base using two M5 x 10 mm phillips head pan screws (C) as shown. Tighten **NOTE:** Cord wrap does not hook into base.
  - Next press extension cord (B) into center of mounting clip (A) as shown in fig. 1.1.
  - Wrap extension cord (B) around cord wrap (A) as shown in fig. 1.2.