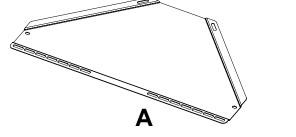

Before you begin, make sure all parts shown are included with your product. Parts may appear slightly different than illustrated.

| Parts List Black Silver |                                       |      |          |          |
|-------------------------|---------------------------------------|------|----------|----------|
|                         | Description                           | Qty. | Part #   | Part #   |
| Α                       | shelf                                 | 1    | 120-1079 | 120-4079 |
| В                       | 1/4-20 x 1" round head phillips screw | 4    | 510-9110 | 510-9110 |
| С                       | 1/4-20 serrated flanged locknut       | 4    | 530-1021 | 530-1021 |
| D                       | 1/4" flat washer                      | 4    | 540-9440 | 540-9440 |

## **Attaching Shelf to Inside Bottom of Corner Mount**

Center shelf (A) onto corner mount and align with front hole slots. Replace screw, washer and nut combination to front and rear hole slots as shown. **NOTE:** When reattaching support bracket, be sure flange faces downward and slot faces front.

## **Attaching Shelf to Top of Corner Mount**

Center shelf (**A**) onto corner mount and align with front hole slots. Replace screw, washer and nut combination to front and rear hole slots as shown. **NOTE:** When reattaching support bracket, be sure flange faces downward.