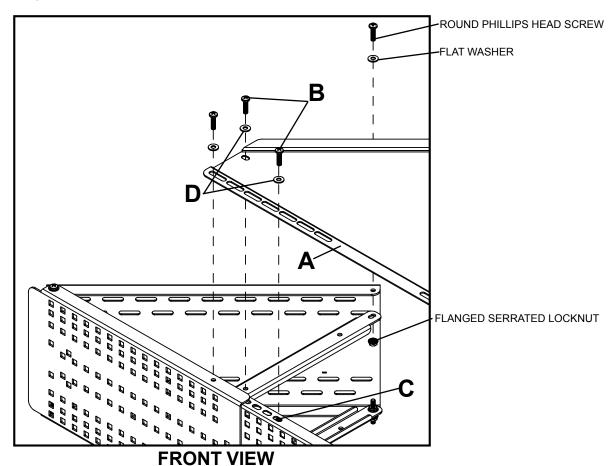

## **Attaching Shelf to Top of Corner Mount**

Center shelf (**A**) onto corner mount and align with front hole slots. Replace screw, washer and nut combination to front and rear hole slots as shown. **NOTE:** When reattaching support bracket, be sure flange faces downward.

**NOTE:** When wall plates of corner mount are 20" from the corner of the wall, fasten two 1/4-20 x 1" round phillips head screw (**B**), two 1/4" flat washers (**D**), and two 1/4-20 flanged serrated locknuts (**C**) through slot of support bracket and center plate on both sides as shown below.