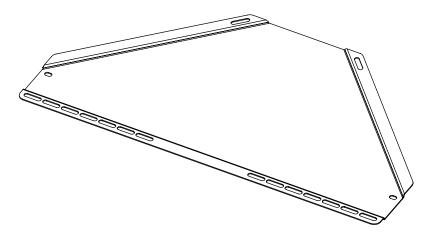

Before you begin, make sure all parts shown are included with your product. Parts may appear slightly different than illustrated.

| Parts List Black Silver |                                       |      |          |          |
|-------------------------|---------------------------------------|------|----------|----------|
|                         | Description                           | Qty. | Part #   | Part #   |
| Α                       | shelf                                 | 1    | 120-1079 | 120-4079 |
| В                       | 1/4-20 x 1" round head phillips screw | 4    | 510-9110 | 510-9110 |
| С                       | 1/4-20 serrated flanged locknut       | 4    | 530-1021 | 530-1021 |
| D                       | 1/4" flat washer                      | 4    | 540-9440 | 540-9440 |