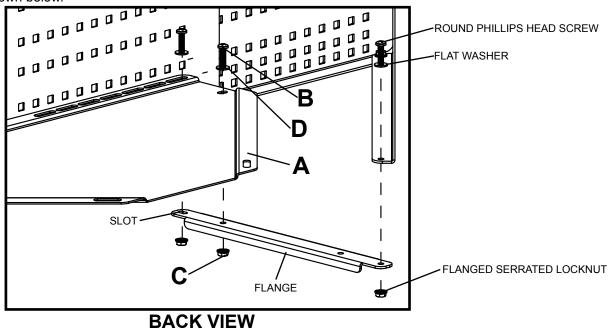

## **Attaching Shelf to Inside Bottom of Corner Mount**

Center shelf (A) onto corner mount and align with front hole slots. Replace screw, washer and nut combination to front and rear hole slots as shown. **NOTE:** When reattaching support bracket, be sure flange faces downward and slot faces front.

**NOTE:** When wall plates of corner mount are 20" from the corner of the wall, fasten one 1/4-20 x 1" round phillips head screw (**B**) one 1/4" flat washer (**D**) and one 1/4-20 flanged serrated locknut (**C**) through slot of support bracket as shown below.