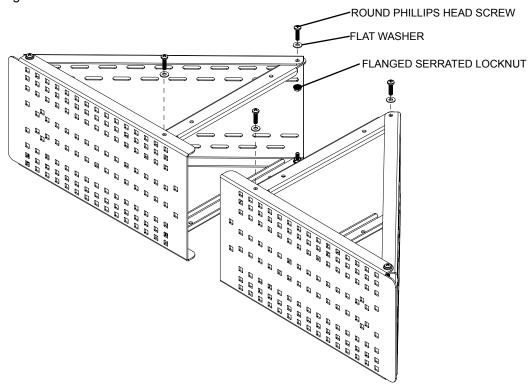

1

**NOTE:** If attaching shelf (**A**) to top side of corner mount, remove fasteners and support brackets from top side. If attaching shelf (**A**) to inside bottom of corner mount, remove fasteners and support brackets from bottom side.

Remove top sets of 1/4-20 x 1" round phillips head screws, 1/4" flat washers and 1/4-20 flanged serrated locknuts as shown below.