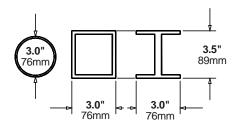

Accommodates various truss types.

MAX. Load - 1200 lbs. (546 kg.)

For use with square, round, rectangular or I-beam trusses. Maximum dimensions to accommodate truss ceiling plate are shown. Truss must be capable of supporting four times the load of attached hardware and components.