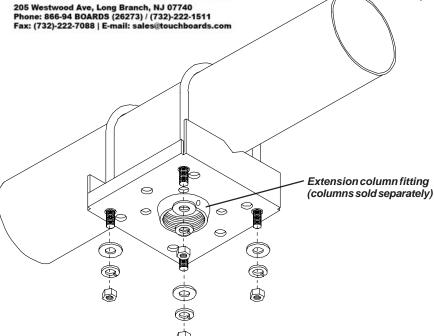

Model **ACC557** Truss Ceiling Adapter, adapts the Jumbo<sup>™</sup> or Jumbo 2000<sup>™</sup> Ceiling Mount to square, round, rectangular or I-beam type trusses [up to 3" (76mm) in diameter]. Adapter can be used

with or without an extension column.

## Accessories:

Features:

- Fixed length extension columns (EXT models).
- Adjustable length extension columns (ADJ models).

Heavy gauge cold rolled steel construction.

Scratch resistant black fused epoxy finish.

## ARCHITECTS SPECIFICATIONS

The ceiling fixture shall be a Peerless model ACC557 Truss Ceiling Adapter and shall be mounted where indicated on the plans. The adapter shall adapt a Jumbo Ceiling Mount to a variety of truss types. It shall be constructed of heavy gauge cold rolled steel. The finish shall be scratch resistant black fused epoxy. Assembly and installation shall be done according to instructions provided by the manufacturer.