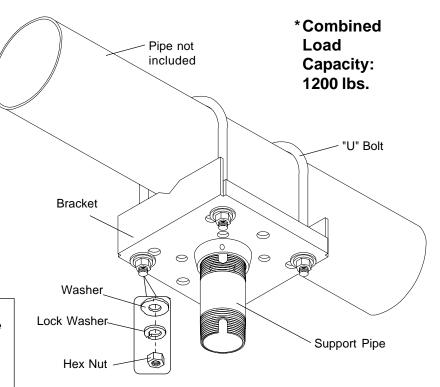

**IMPORTANT**: It is the responsibility of the installer to verify that the pipe will safely support the combined load of four times all attached hardware and componentry.

- Select the location on the pipe for positioning bracket and position the "U" Bolts over the top as shown. Then attach the bracket underneath with the Hex Nut, lock washers and washers. Note: the direction of the bracket will be UP for mounting to extension columns and DOWN for pipes (as shown). Tighten nuts snugly.
- Fasten Support pipe into bracket until pipe is tight and align notch with hole on bracket or attach the extension column according to the instructions provided with it. Use a level to make sure the column is plumb and make adjustments as necessary.

IMPORTANT: Insert the M5 x 10mm screw in the threaded pipe fitting as directed in the extension column instructions. If you are using an extension pipe without a notch, drill a 11/64 (0.172") dia. hole through the pipe and insert the screw through

the pipe. Failure to do so could cause the assembly to fail.

Now tighten Hex Nuts to a maximum of 25 FP (34NM) so that the lock washer becomes flat. Mount your bracket according to the instructions provided with it.

| Parts List                  |     |          |
|-----------------------------|-----|----------|
| Description                 | Qty | Part #   |
| Muti-display interface brkt | 1   | 128-1141 |
| Support Pipe 4"             | 1   | 139-1083 |
| "U" Bolt                    | 2   | 520-1088 |
| Flat Washer                 | 4   | 540-9407 |
| Lock Washer                 | 4   | 540-9424 |
| Hex Nut                     | 4   | 530-9308 |
| M5 x 10 mm phil. screw      | 1   | 520-9250 |