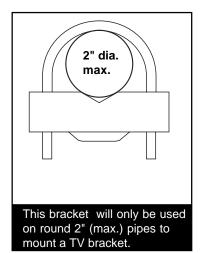

\*Total weight of components and hardware

This bracket will only be used on round 2" (max.) pipes to mount extension columns.