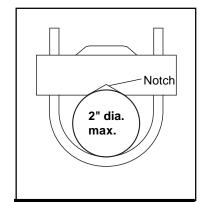

**IMPORTANT**: It is the responsibility of the installer to verify that the pipe will safely support the combined load of four times all attached hardware and componentry.

- Select the location on the pipe for positioning bracket and position the "U" Bolts over the top as shown. Then attach the bracket underneath with the Hex Nut, lock washers and washers. Note: the direction of the bracket will be UP for mounting to extension columns and DOWN for pipes (as shown). Tighten nuts snugly.
- Fasten Support pipe into bracket until pipe is tight and align notch with hole on bracket or attach the extension column according to the instructions provided with it. Use a level to make sure the column is plumb and make adjustments as necessary.