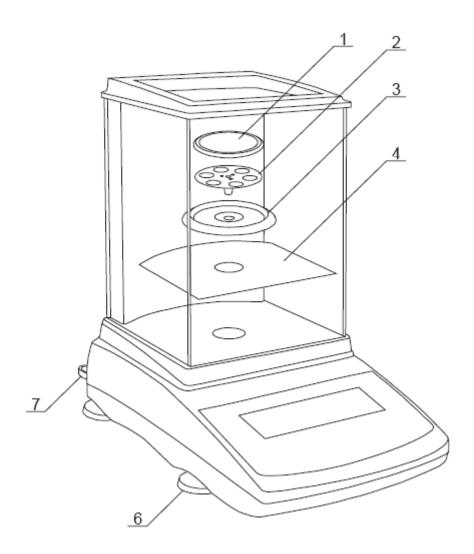

## **Pan Installation Guide**

Models: AGCN120 – AGCN220 AGZN120 – AGZN220 AGN100 – AGN200

- 1. Carefully remove the scale, pan, and all of its components out of the packaging and place them on a stable base where the scale will not be affected by any mechanical vibrations or air movements.
- 2. After removing the chamber base (4), draft ring (3), pan base (2), and the pan (1) from their packaging, carefully install the chamber base (4) on the case of the balance as shown below. Once the chamber base is in place, install the draft ring (3). Once components 4 and 3 are in place install the pan base onto the scale by placing it on the pan support located in the middle of the scale. Once the pan base has been installed, carefully place the pan on the base as shown below.