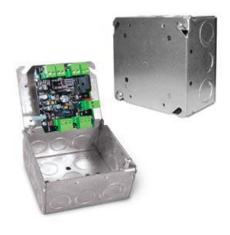

## **AMP1S5278**

25 watt single input/single source amplifier comes in a UL rated double gang box with one, two or four each 5.25", P5278 Speaker Combination. Features a volume control in front of the metal faceplate. Drives up to maximum four speakers. 12 volt AC power supply included.

## Features:

- 25 Watt amp
- Single (one) Source in UL Listed double gang box (surface mount)
- Volume control on the faceplate
- Available in one, two or four each 5.25", P5278 Speakers (black or white) combination
- 12 volt AC power supply included