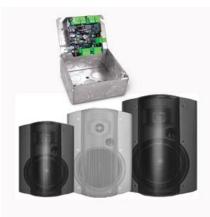

## **AMP1S5278**

25 watt single input/single source amplifier comes in a UL rated double gang box with one, two or four each 5.25", P5278 Speaker Combination. Features a volume control in front of the metal faceplate. Drives up to maximum four speakers. 12 volt AC power supply included.

## Features:

- 25 Watt amp
- Single (one) Source in UL Listed double gang box (surface mount)
- Volume control on the faceplate
- Available in one, two or four each 5.25", P5278 Speakers (black or white) combination
- 12 volt AC power supply included

## Available also in 6" and 8" other P Series speaker combination packages:

AMP1S6278 - AMP-Single source casing gang box with P6278

AMP1S8378 - AMP-Single source casing gang box with P8378