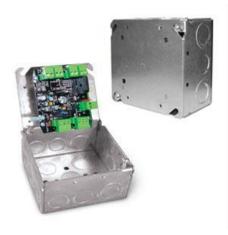

## **AMP1S6278**

25 watt single input/single source amplifier comes in a UL rated double gang box with one, two or four each 6.5", P6278 Speaker Combination. Features a volume control in front of the metal faceplate. Drives up to maximum four speakers. 12 volt AC power supply included.

## Features:

- 25 Watt amp
- Single (one) Source in UL Listed double gang box (surface mount)
- Volume control on the faceplate
- Available in one, two or four each 6.5", P6278 Speakers (black or white) combination
- 12 volt AC power supply included