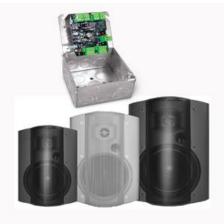

## **AMP1S6278**

25 watt single input/single source amplifier comes in a UL rated double gang box with one, two or four each 6.5", P6278 Speaker Combination. Features a volume control in front of the metal faceplate. Drives up to maximum four speakers. 12 volt AC power supply included.

## Features:

- 25 Watt amp
- Single (one) Source in UL Listed double gang box (surface mount)
- Volume control on the faceplate
- Available in one, two or four each 6.5", P6278 Speakers (black or white) combination
- 12 volt AC power supply included

## Available also in other P Series speaker combination packages:

AMP1S5278

- AMP-Single source casing gang box with P5278

AMP1S8378

- AMP-Single source casing gang box with P8378

Phone: 866-94 BOARDS (26273) / (732)-222-1511 Fax: (732)-222-7088 | E-mail: sales@touchboards.com