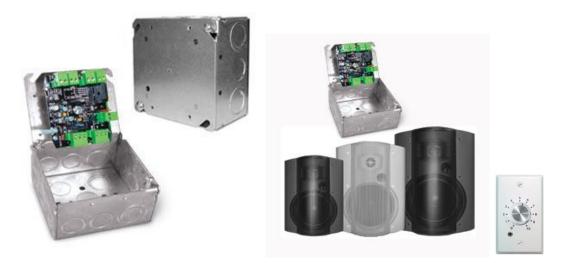

## AMP1S8378

25 watt single input/single source amplifier comes in a UL rated double gang box with one, two or four each, 8", P8378 Speaker Combination. Features a volume control in front of the metal faceplate. Drives up to maximum four speakers. 12 volt AC power supply included.

## Features:

- 25 Watt amp
- Single (one) Source in UL Listed double gang box (surface mount)
- Volume control on the faceplate
- Available in one, two or four each 8", P8378 Speakers (black or white) combination
- 12 volt AC power supply included