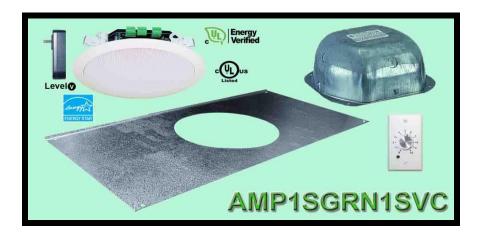

## **AMP1SGRN1SVC**

Three Source, plus one, 6.5", Amplified "Green" Drop Ceiling, One Speaker combination package consisting of the following:

- 1.) One (1) each AMP1SGRN -6.5" amplified speaker with (PS15VDC35AL5) UL Listed, Level 5 (Energy Star) 15 volts VDC, 3.5 A power supply
- 2.) One (1) each Backcan enclosure
- 3.) One (1) each 6TB tile bridge
- 4.) One (1) each AMPSTVCW stereo/mono volume control

## Available also in other complete install packages:

- Single speaker combination with tile bridge, backcan

AMP1SGRN2 - Two speaker combination with tile bridges, backcans

AMP1SGRN2SVC - Two speaker combination with tile bridges, backcans and volume control