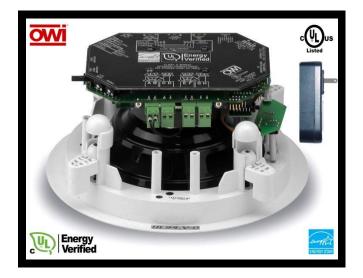

## **AMP1SGRN** - Amplified Drop Ceiling "Green" Speakers

The OWI **AMP1SGRN** is a self powered speaker/amplifier. The AMP1SGRN is UL Listed, Energy Verified, Energy Star audio product. This unit can drive up to four speakers connected series parallel to have a net impedance of 8 ohms. With an included UL Listed, **Level 5** (Energy Star), 15 volt, 3.5 ampere power supply, the amplifier can output 32 watts, or 8 watts per speaker in a four speaker hook-up.

## Features:

- Self-Powered "Green" Speaker
- UL and Energy Star Listed
- 2 x 16 or Total 32 Watts Max Power
- Three Audio Inputs
- Priority Override Feature
- Balanced Line Level Output
- Self Test Feature
- RS232 Controllable Supervision
- Infrared Wireless Microphone Auxiliary Input
- Speaker Combination Program Available