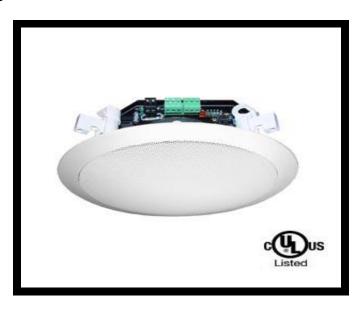

## **AMPIC6** - Amplified, Single Source, 6.5", Drop Ceiling Speakers (UL Listed)

Single Source, 6.5", UL Listed, Amplified Drop Ceiling Speakers deliver up to 25 watts of class AB power directly to the speaker. Each powered speaker can drive up to three additional speakers. One line can drive up to 20 self-amplified speakers. Lower noise feature and protection from shorts and overheating. 12 Volt AC power supply included. Available also in 5-inch amplified speaker and in complete install packages.

## Features:

- Built onto the OWI IC6 In-Ceiling Speakers
- Up to 25 Watts of Class AB Power Right at the speaker
- Lower Noise Feature
- Fast and easy install in the field
- 12 Volt AC power supply included
- Protected from shorts and overheating
- Available in 1, 2 and 4 speaker package
- Stereo/mono volume controls available