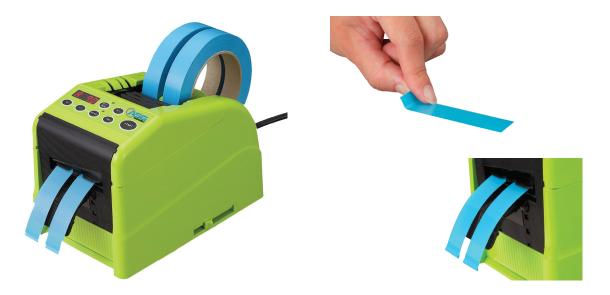

## **Tape Dispenser with Edge Folding Function**

- Memory function: six different lengths can be retained
- Programming function: six different lengths can be programmed to cut
- Possible to cut two roll tapes at the same time due to dual photo sensor
- Tape support to position a cut piece of tape
- No bobbin needed
- Cuts non-adhesive tapes
- Built-in separator for cutting two rolls of tape, guide plate, and blade oil

<sup>\*</sup> Some tapes may not cut depending on the material and tape brand

Easy to change the function between folding and normal cutting