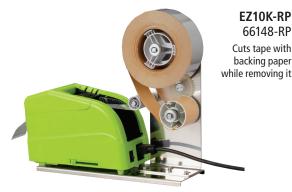

## **EZ-10K Accessories**

66148-RP Cuts tape with backing paper while removing it

**Arm Mount Kit** 66138 Includes arm and mounting plate