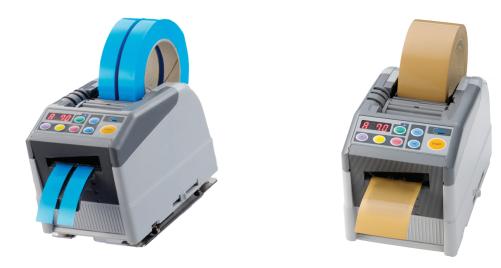

## Auto Tape Dispenser EZ-9000 GR

## New Feature Allows for Sequential Dispensing of Different Tape Lengths

- Up to six different cut lengths can be programmed to cut by selection or in sequence

•

- Possible to cut two rolls of tape at the same time due to dual photo sensors
- Cuts non-adhesive tapes •

No bobbin needed Built-in separator for cutting two tape

Pre-set and loop counter

rolls, guide plate, tweezers and blade oil provided

| Product Specifications           |                                                                                                              |          |      |                             |
|----------------------------------|--------------------------------------------------------------------------------------------------------------|----------|------|-----------------------------|
| ASG Number                       | 66136                                                                                                        |          |      |                             |
| Tape Length                      | 0.2 in 39 in. (5mm - 999 mm)                                                                                 |          |      |                             |
| Tape Width                       | 0.24 in 2.36 in. (6mm - 60mm)                                                                                |          |      |                             |
| Tape Thickness                   | 0.002 in 0.012 in. (0.05 mm - 0.3mm)                                                                         |          |      |                             |
| Usable Tapes*                    | Craft, PP, Vinyl, Filament, Glass Cloth, Double-Sided, Strapping, Protective Film, Aluminum Foil, and Others |          |      |                             |
| Feeding Speed                    | 8.7 in./sec. (220mm/sec.)                                                                                    |          |      |                             |
| Max. Outside<br>Diameter of Roll | 11.8 in. (300mm)                                                                                             |          |      |                             |
| Accessories                      | Separator, Blade Oil, Guide Plate, Tweezers, Power Cord                                                      |          |      |                             |
| Body Material                    | Anti-static ABS                                                                                              |          |      |                             |
| Rated Voltage                    | AC 100 V - 240 V                                                                                             | 50/60 HZ | 25 W | Fuse 2A (AC Inlet Build-in) |
| Dimensions<br>(W x H x D)        | 4.57 in. x 5.5 in. x 8.4 in. (116mm x 140mm x 213mm)                                                         |          |      |                             |
| Weight                           | 3.5 lbs. (1.6 kg)                                                                                            |          |      |                             |