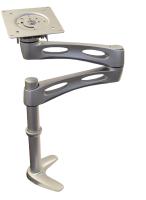

## NEW! Modular Blade and Roller Unit Allows for Easy On-Site Maintenance

**EZ-9000 GR Accessories** 

Arm Mount Kit 66138 Includes arm and mounting plate

**WARNING:** Cancer and Reproductive Harm – www.P65Warnings.ca.gov