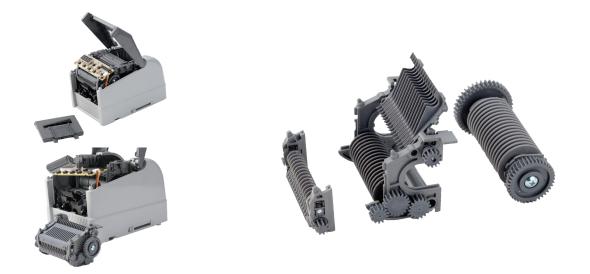

## NEW! Modular Blade and Roller Unit Allows for Easy On-Site Maintenance

**EZ-9000 GR Accessories** 

Arm Mount Kit 66138 Includes arm and mounting plate

**WARNING:** Cancer and Reproductive Harm – www.P65Warnings.ca.gov