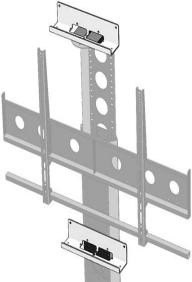

## **BKT-QUADCAM** Camera Bracket

The camera bracket model **BKT-QUADCAM** allows you to mount the Cisco Quad Camera (Room Kit Plus) onto AVFI mounts, stands, tripod or flat surface.

## **Standard Features**

- Heavy gauge steel construction
- Silver/grey finish to complement camera color
- Converts vertical wall mount to horizontal mount
- Mounting hardware included
- Fits AVFI mounts, tripod or flat surface
- Fits AVFI stands: PM-XFL, PM-S-FL, TP800, TP1000, TP1200, TP200-WM, TP4000-WM and SYZ84