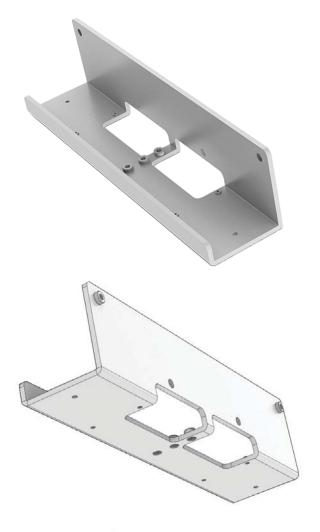

## **BKT-QUADCAM** Camera Bracket

The camera bracket model **BKT-QUADCAM** allows you to mount the Cisco Quad Camera (Room Kit Plus) onto AVFI mounts, stands, tripod or flat surface.

## **Standard Features**

- Heavy gauge steel construction
- Silver/grey finish to complement camera color
- Converts vertical wall mount to horizontal mount
- Mounting hardware included
- Fits AVFI mounts, tripod or flat surface
- Fits AVFI stands: PM-XFL, PM-S-FL, TP800, TP1000, TP1200, TP200-WM, TP4000-WM and SYZ84

## **Specifications**

Model: BKT-QUADCAM Width: 14.5" Depth: 3.25" Height: 3.5" Color: Silver/Grey

The information contained in this drawing is the sole property of Audio Visual Furniture International. Any reproduction in part or as a whole without the written permission of Audio Visual Furniture International is prohibited. AVFI can build or modify stock configurations to suit customer specifications. Please contact us to discuss how this service can help meet your needs. Some quantity restrictions may apply. Specification subject to change without notice. Computers, cameras, monitors, etc. are shown to illustrate product usage and are not included unless otherwise noted.