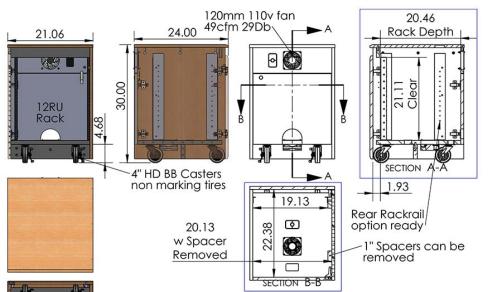

# Specifications

Model: CR1000EX Width: 21" Depth: 24" Height: 30"

### Standard Features

- Thermowrap surf(x) finish
- Locking front and rear doors
- RR12 12U rack rails
- FAN Quiet cooling fan
- 4" heavy duty casters (2 locking)
- Can be butted together to span a room or wall
- Ships assembled