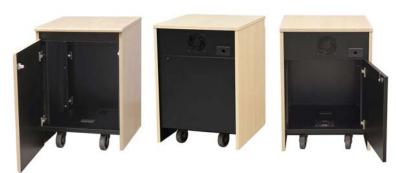

### Standard Features

- Thermowrap surf(x) finish
- Locking front and rear doors
- RR12 12U rack rails
- FAN Quiet cooling fan
- 4" heavy duty casters (2 locking)
- Can be butted together to span a room or wall
- Ships assembled

## Options

- MM1232 Monitor and camera mount (12" 32")
- PM2-S Single monitor mount (37"-60" 200 lbs max)
- PB Six outlet power bar with 10 ft. cord
- TVCB Camera bracket for freestanding or wall mount TV's
- CAM Camera/codec mount
- CS Wall mount camera or codec shelf
- FAN Additional quiet cooling fan
- RR12 Additional 12U space rack rails (Rear)
- 9107 Lacing bar (19" long)
- 9031 Vented metal shelf
- 9041 Sliding shelf
- 9052 Sliding drawer
- LEV4AX4 4x Levelers for non-mobile applications