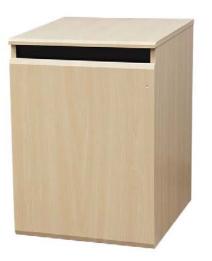

# CR1000EX Single Rack Credenza

**CR1000EX** is a fully assembled executive credenza with traditional furniture design. The elegant laminate finish is enhanced by the beveled door and precision European hardware. Can be butted together to span a room or wall.

### Standard Features

- Thermowrap surf(x) finish
- Locking front and rear doors
- RR12 12U rack rails
- FAN Quiet cooling fan
- 4" heavy duty casters (2 locking)
- Can be butted together to span a room or wall
- Ships assembled