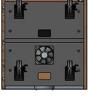

# CR1000EX Single Rack Credenza

**CR1000EX** is a fully assembled executive credenza with traditional furniture design. The elegant laminate finish is enhanced by the beveled door and precision European hardware. Can be butted together to span a room or wall.

### Standard Features

- Thermowrap surf(x) finish
- Locking front and rear doors
- RR12 12U rack rails
- FAN Quiet cooling fan
- 4" heavy duty casters (2 locking)
- Can be butted together to span a room or wall
- Ships assembled