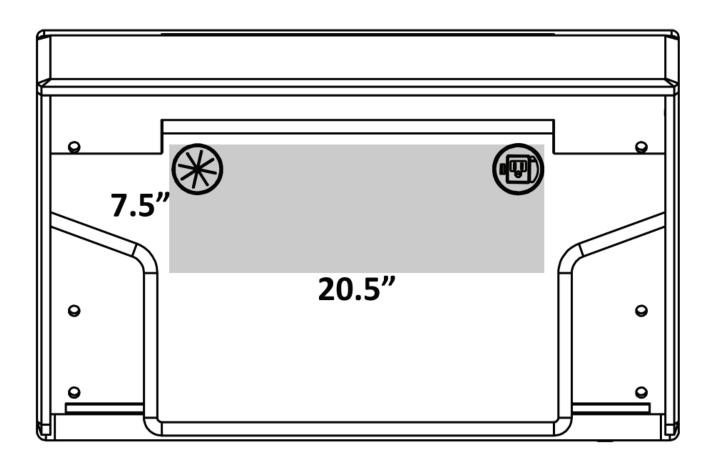

## LEX112 Order Form

Page 2 of 2

AUDIO VISUAL FURNITURE International

Please indicate custom cutout location on the drawing(s) below

## 4 Custom Cutout Option (Extra charges will apply)

Code CO No Custom Cutout Code CC Custom Cutout (Specify on Cutout Area Above)

Cutout Area (20.5" W X 7.5" D)