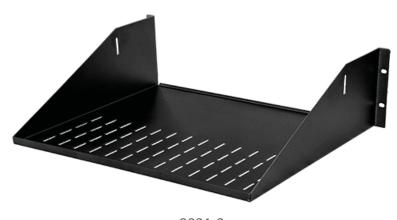

9031-1

The utility shelf model **9031-1/9031-2/9031-3** provides a quick and easy method of rack mounting equipment that cannot normally be mounted in a rack.

## **Specifications**

Model: 9031-1/9031-2/9031-3

Width: 19" (total width) - 17.38" (shelf width)

**Depth:** 11" (1U & 2U), 14.75" (3U)

Color: Black powder coat

9031-3

The information contained in this drawing is the sole property of Audio Visual Furniture International. Any reproduction in part or as a whole without the written permission of Audio Visual Furniture International is prohibited. We can build or modify stock configurations to suit customer specifications. Please contact us to discuss how this service can help meet your needs. Some quantity restrictions may apply. Specification subject to change without notice. Computers, cameras, monitors, etc. are shown to illustrate product usage and are not included unless otherwise noted.