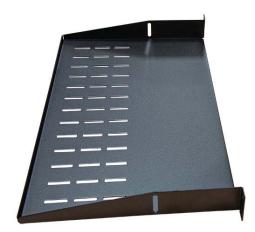

9031-1

The utility shelf model **9031-1/9031-2/9031-3** provides a quick and easy method of rack mounting equipment that cannot normally be mounted in a rack.

## **Specifications**

Model: 9031-1/9031-2/9031-3

Width: 19" (total width) - 17.38" (shelf width)

**Depth:** 11" (1U & 2U), 14.75" (3U)

Color: Black powder coat

9031-3

The information contained in this drawing is the sole property of Audio Visual Furniture International. Any reproduction in part or as a whole without the written permission of Audio Visual Furniture International is prohibited. We can build or modify stock configurations to suit customer specifications. Please contact us to discuss how this service can help meet your needs. Some quantity restrictions may apply. Specification subject to change without notice. Computers, cameras, monitors, etc. are shown to illustrate product usage and are not included unless otherwise noted.