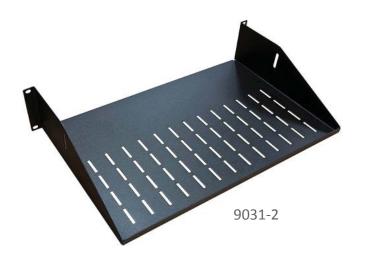

9031-1

The utility shelf model **9031-1/9031-2/9031-3** provides a quick and easy method of rack mounting equipment that cannot normally be mounted in a rack.

## **Specifications**

Model: 9031-1/9031-2/9031-3

Width: 19" (total width) - 17.38" (shelf width)

**Depth:** 11" (1U & 2U), 14.75" (3U)

Color: Black powder coat

9031-3

The information contained in this drawing is the sole property of Audio Visual Furniture International. Any reproduction in part or as a whole without the written permission of Audio Visual Furniture International is prohibited. We can build or modify stock configurations to suit customer specifications. Please contact us to discuss how this service can help meet your needs. Some quantity restrictions may apply. Specification subject to change without notice. Computers, cameras, monitors, etc. are shown to illustrate product usage and are not included unless otherwise noted.