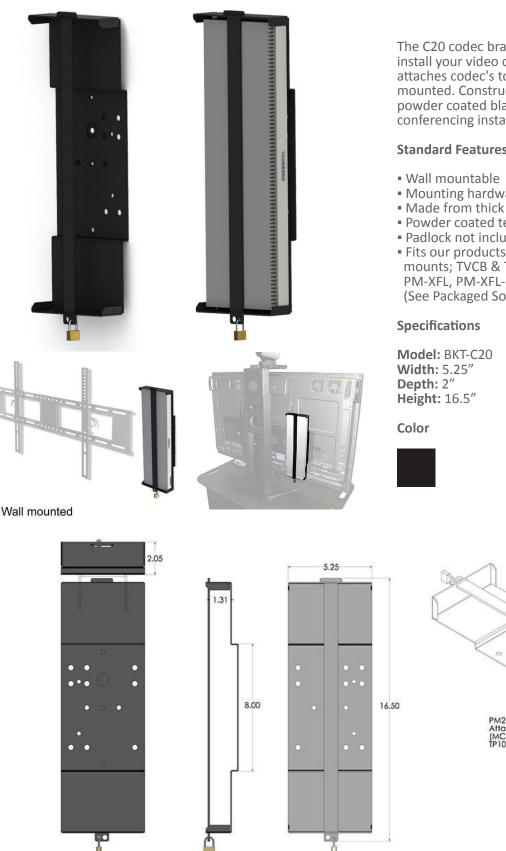

## BKT-C20 C20 Codec Bracket

The C20 codec bracket model BKT-C20 allows you to easily install your video conferencing codec. Its design securely attaches codec's to all of our products or it can be wall mounted. Constructed from durable 11ga steel and powder coated black, it completes the HD video conferencing install. Padlock not included.

## **Standard Features**

- Mounting hardware included
- Made from thick 11ga steel
- Powder coated textured black finish
- Padlock not included
- Fits our products: PM2-S, PM2-D, PM2-XL, MM1232 mounts; TVCB & TVCB-XL camera brackets; PM-S-FL, PM-XFL, PM-XFL-LIFT & TP1000 stands and MC1000 carts (See Packaged Solutions)