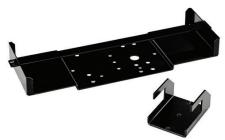

## BKT-C20 C20 Codec Bracket

The C20 codec bracket model BKT-C20 allows you to easily install your video conferencing codec. Its design securely attaches codec's to all of our products or it can be wall mounted. Constructed from durable 11ga steel and powder coated black, it completes the HD video conferencing install. Padlock not included.

## **Standard Features**

- Mounting hardware included
- Made from thick 11ga steel
- Powder coated textured black finish
- Padlock not included
- Fits our products: PM2-S, PM2-D, PM2-XL, MM1232 mounts; TVCB & TVCB-XL camera brackets; PM-S-FL, PM-XFL, PM-XFL-LIFT & TP1000 stands and MC1000 carts (See Packaged Solutions)