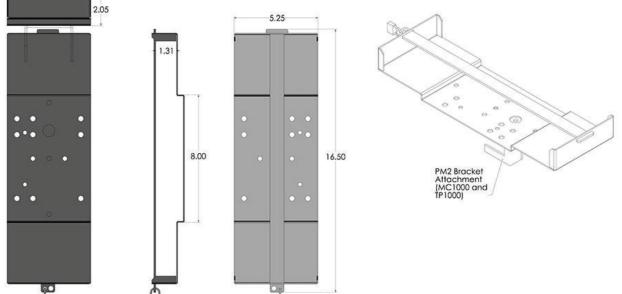

## BKT-C20 C20 Codec Bracket

The C20 codec bracket model BKT-C20 allows you to easily install your video conferencing codec. Its design securely attaches codec's to all of our products or it can be wall mounted. Constructed from durable 11ga steel and powder coated black, it completes the HD video conferencing install. Padlock not included.

## **Standard Features**

- Mounting hardware included
- Made from thick 11ga steel
- Powder coated textured black finish
- Padlock not included
- Fits our products: PM2-S, PM2-D, PM2-XL, MM1232 mounts; TVCB & TVCB-XL camera brackets; PM-S-FL, PM-XFL, PM-XFL-LIFT & TP1000 stands and MC1000 carts (See Packaged Solutions)