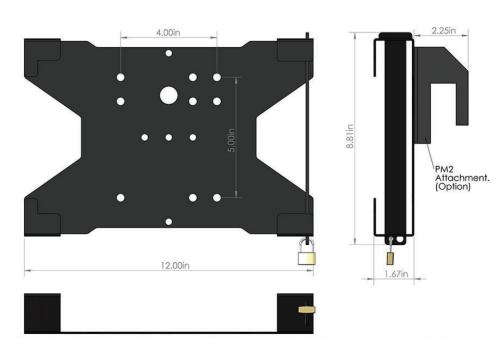

## **Specifications**

Model: BKT-SX20 Width: 12" Depth: 1.67" Height: 8.81"

Color

The information contained in this drawing is the sole property of Audio Visual Furniture International. Any reproduction in part or as a whole without the written permission of Audio Visual Furniture International is prohibited. We can build or modify stock configurations to suit customer specifications. Please contact us to discuss how this service can help meet your needs. Some quantity restrictions may apply. Specification subject to change without notice. Computers, cameras, monitors, etc. are shown to illustrate product usage and are not included unless otherwise noted.