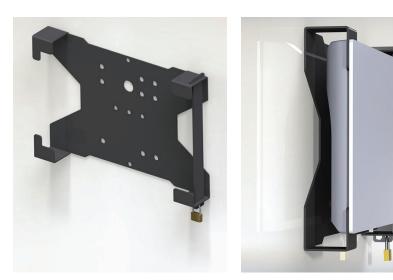

## BKT-SX20 SX20 Codec Bracket

The SX20 codec bracket model **BKT-SX20** allows you to easily install your video conferencing codec. Its design securely attaches codec's to all of our products or it can be wall mounted.

Constructed from durable steel and powder coated black, it completes the HD video conferencing install. Padlock not included.

## **Standard Features**

- Wall mountable
- Mounting hardware included
- Made from durable steel
- Powder coated textured black finish
- Padlock not included
- Fits our products: PM2-S, PM2-D, PM2-XL mounts; PM-S-FL, PM-XFL, PM-XFL-LIFT & TP1000 stands and MC1000 carts (Packaged Solutions)