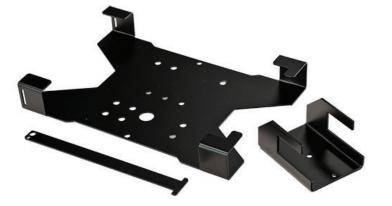

Constructed from durable steel and powder coated black, it completes the HD video conferencing install. Padlock not included.

## **Standard Features**

- Wall mountable
- Mounting hardware included
- Made from durable steel
- Powder coated textured black finish
- Padlock not included
- Fits our products: PM2-S, PM2-D, PM2-XL mounts; PM-S-FL, PM-XFL, PM-XFL-LIFT & TP1000 stands and MC1000 carts (Packaged Solutions)