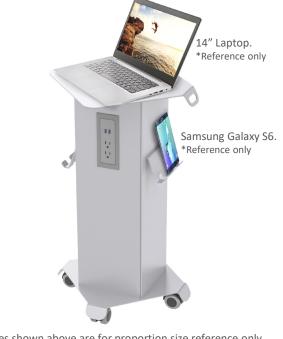

## **Specifications**

Model: CHS4 Dimensions: 13.375"W x 13.375"WD x 27"H Weight: 350 lbs. Cord length: 9 ft. Color: Silver

\*Devices shown above are for proportion size reference only. These are not included with Station.