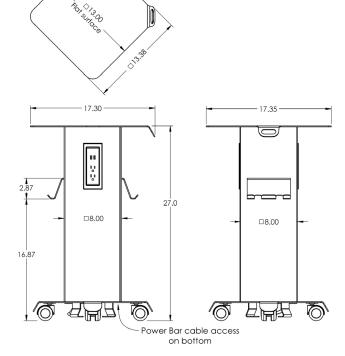

## **Specifications**

Model: CHS4 Dimensions: 13.375"W x 13.375"WD x 27"H Weight: 350 lbs. Cord length: 9 ft. Color: Silver

\*Devices shown above are for proportion size reference only. These are not included with Station.