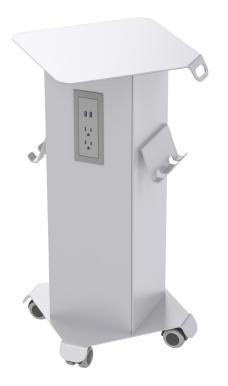

## **CHS4** Charging Station

The **CHS4** is a portable Power Charging Station. It enables user charging devices while in a conference or use it as a table while charging in lounge environments. The unit has a hooks on bottom that can be use for winding the power cable or tether with cable for security.

## **Standard Features**

- Sturdy metal construction in Silver finish.
- 2 CUB4 Power panels. Each Panel includes 2x inline outlets 110V 15A and 2x USB charging ports 2.1 Amp.
- US and Canada electrical certifications
- 9 ft. power cord.
- Bottom access to the Power bar's On/Off switch (circuit breaker). <u>The Power bar is surge protected.</u>
- Ready to plug and use.