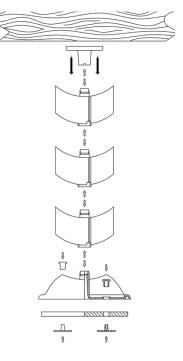

The modular design allows users to add or subtract individual rings as required.

Each set includes fifteen rings (ideal for 30" high work stations), one head clip, one edge clip, one clamp and two screws.

## **Standard Features**

- Double entry cabling
- Weighted base
- Set includes: 15x rings, 1x head clip, 1x edge clip, 1x clamp and 2x screws
- Silver color