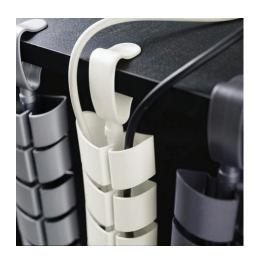

**CMSPINE** is an oval spine system with double entry cabling that provides elegant and functional wire management. Expands from the work surface to the floor. A weighted base unit is attached to the system enhancing the product's stability.

The modular design allows users to add or subtract individual rings as required.

Each set includes fifteen rings (ideal for 30" high work stations), one head clip, one edge clip, one clamp and two screws.

## **Standard Features**

- Double entry cabling
- Weighted base
- Set includes: 15x rings, 1x head clip, 1x edge clip, 1x clamp and 2x screws
- Silver color