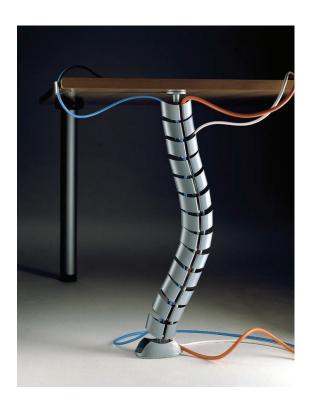

**CMSPINE** is an oval spine system with double entry cabling that provides elegant and functional wire management. Expands from the work surface to the floor. A weighted base unit is attached to the system enhancing the product's stability.

The modular design allows users to add or subtract individual rings as required.

Each set includes fifteen rings (ideal for 30" high work stations), one head clip, one edge clip, one clamp and two screws.

## **Standard Features**

- Double entry cabling
- Weighted base
- Set includes: 15x rings, 1x head clip, 1x edge clip, 1x clamp and 2x screws
- Silver color