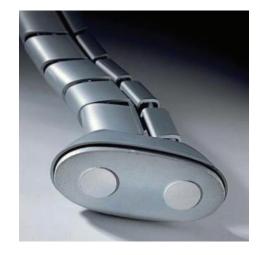

## **Standard Features**

- Double entry cabling
- Weighted base
- Set includes: 15x rings, 1x head clip, 1x edge clip, 1x clamp and 2x screws
- Silver color

## **Specifications**

Model: CMSPINE Color: Silver

The information contained in this drawing is the sole property of Audio Visual Furniture International. Any reproduction in part or as a whole without the written permission of Audio Visual Furniture International is prohibited. We can build or modify stock configurations to suit customer specifications. Please contact us to discuss how this service can help meet your needs. Some quantity restrictions may apply. Specification subject to change without notice. Computers, cameras, monitors, etc. are shown to illustrate product usage and are not included unless otherwise noted.