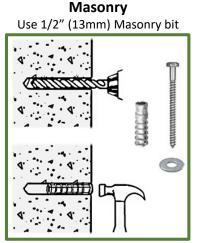

Use fasteners provided to attached unit to wall depending on the application.

Two people are required to complete the installation.

## Wood stud Use 1/4" (7mm) drill bit

Use 1/2" (13mm) Masonry bit

Drywall/Steel stud

Installation completed