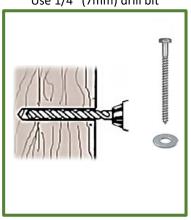

## Wood stud Use 1/4" (7mm) drill bit

Use 1/2" (13mm) Masonry bit

Drywall/Steel stud

Installation completed