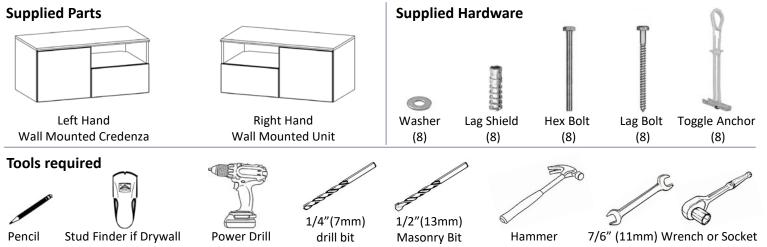

## **Assembly Instructions**

Use fasteners provided to attached unit to wall depending on the application.

Two people are required to complete the installation.