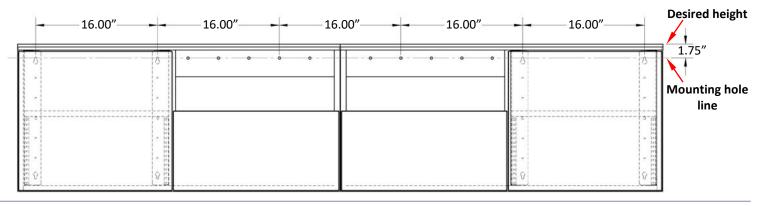

Credenza's wall mount holes are located 1.75" from top surface panel and spaced 16" on center for Drywall/Stud wall installation. Draw a line or mark the desired height for the top surface panel from floor, draw a second line 1.75" below for mounting holes.