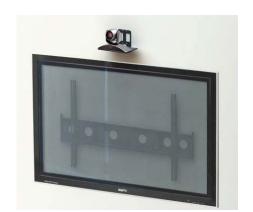

Stud or concrete mounting hardware included. Designed for 1/4-20 bolt (tripod style) or strap mount. Can be painted to match your wall color.

## **Standard Features**

- Sturdy 11 Ga steel construction
- Accommodates most 32" 55" flat panel monitors
- Designed for tabletop with base or wall mounted TV's
- Two (2) piece design allows for cam or codec style
- Fits most cameras including wide HD cams (\*EagleEye™)
- Fastening hardware included
- Black powder coated finish