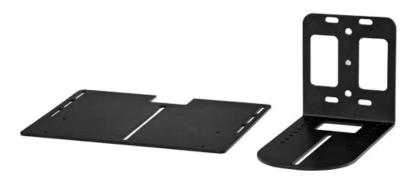

## **Standard Features**

- Sturdy 11 Ga steel construction
- Accommodates most 32" 55" flat panel monitors
- Designed for tabletop with base or wall mounted TV's
- Two (2) piece design allows for cam or codec style
- Fits most cameras including wide HD cams (\*EagleEye™)
- Fastening hardware included
- Black powder coated finish