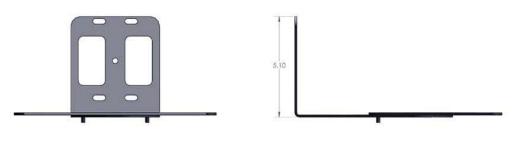

## **Specifications**

Model: CS Width: 10-1/4" Depth: 7 - 10-1/2" Height: 5-1/8"