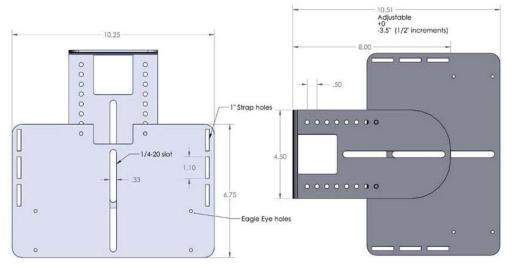

## **Specifications**

Model: CS Width: 10-1/4" Depth: 7 - 10-1/2" Height: 5-1/8"

Stud or concrete mounting hardware included. Designed for 1/4-20 bolt (tripod style) or strap mount. Can be painted to match your wall color.

## **Standard Features**

- Sturdy 11 Ga steel construction
- Accommodates most 32" 55" flat panel monitors
- Designed for tabletop with base or wall mounted TV's
- Two (2) piece design allows for cam or codec style
- Fits most cameras including wide HD cams (\*EagleEye™)
- Fastening hardware included
- Black powder coated finish