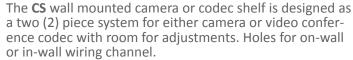

## **Standard Features**

- Sturdy 11 Ga steel construction
- Accommodates most 32" 55" flat panel monitors
- Designed for tabletop with base or wall mounted TV's
- Two (2) piece design allows for cam or codec style
- Fits most cameras including wide HD cams (\*EagleEye™)
- Fastening hardware included
- Black powder coated finish