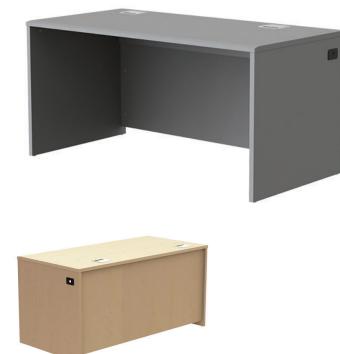

## DSYZ6030EX Teacher/Student Desk

The multi-functional teacher/student desks are the ideal solution for classrooms. Model DSYZ6030EX features a large top surface to accommodate single teacher or two students, a wire channel and grommet organize the wires on the desk. Extra charge for custom cutouts for electronics or other items specified by the customer.

## **Standard Features**

- Available in thermowrap top + furniture grade laminate body
- Large top surface to accommodate single teacher or two students
- Possibility to install different modules to fit your needs, pedestal with drawers, rack pedestal, etc.
- Wire channel and grommet organize the wires on the desk
- The grommets placed on the side panels allow cables passed through discretely to another desks