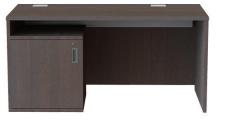

## Options

- PLM1022 10" 24" Monitor mount
  C900S 15" 24" Adjustable monitor arm
- C900D Adjustable dual monitor arm
- PB Six outlet power bar with 10 ft. cord
- PC-PATCH 2x 110AC, RJ45, Phone, 2x USB
- CUB3 Round cable well
- CUB4 Black-B/Silver-S Power Panel
- CUB5 Round cable well
- CUB8 Table top cable well
- CHGQIW/B Wireless charging station white or black
- CHGQI-DNGL Dongle Lightning, USB Type-C, Micro-USB. (Requires CHGQIW/B)
- PCH730 Under desk computer holder)
- PDTYZ1722 Pedestal with 3 drawers
- PDT2224 12U Rack Pedestal
- GRC60 60mm Round grommet. Black-B, white-W & grey-G CUSTOM CUTOUT Cutouts for electronics or other items
- specified by the customer

(Shown with optional PDT2224)

Head Office & Assembly Facilities: 288 Don Hillock Drive, Aurora, Ontario L4G 0G9 Manufacturing: 190 Don Hillock Drive, Aurora, Ontario L4G 0G9