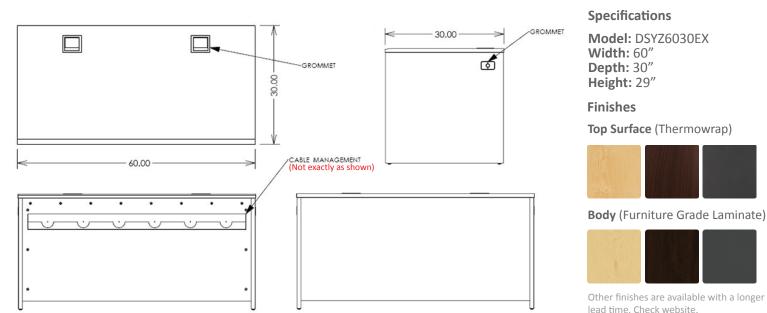

## DSYZ6030EX Teacher/Student Desk

The multi-functional teacher/student desks are the ideal solution for classrooms. Model DSYZ6030EX features a large top surface to accommodate single teacher or two students, a wire channel and grommet organize the wires on the desk. Extra charge for custom cutouts for electronics or other items specified by the customer.

## **Standard Features**

- Available in thermowrap top + furniture grade laminate body
- Large top surface to accommodate single teacher or two students
- Possibility to install different modules to fit your needs, pedestal with drawers, rack pedestal, etc.
- Wire channel and grommet organize the wires on the desk
- The grommets placed on the side panels allow cables passed through discretely to another desks