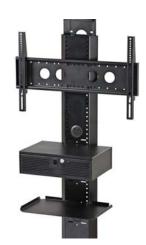

## **Specifications**

Model: LB3 Width: 17-5/8" Depth: 16" Height: 5-1/2" Color: Black

etc. are shown to illustrate product usage and are not included unless otherwise noted.

LB3 installed in a PM-S-FL (Sold separately)