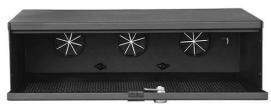

## **Standard Features**

- Heavy duty vandal resistant welded steel design
- Includes rack ears for standard 19" rack mounting
- Bolts to PM-S-FL stand
- Perforation allows for infrared remote operation
- Venting in door and bottom
- 3 grommets in back for cable management
- Durable powder coated black finish
- LB3 inside clear 17 1/4" W X 14" D X 4 1/2" H