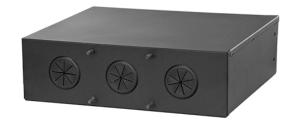

## **Standard Features**

- Heavy duty vandal resistant welded steel design
- Includes rack ears for standard 19" rack mounting
- Bolts to PM-S-FL stand
- Perforation allows for infrared remote operation
- Venting in door and bottom
- 3 grommets in back for cable management
- Durable powder coated black finish
- LB3 inside clear 17 1/4" W X 14" D X 4 1/2" H