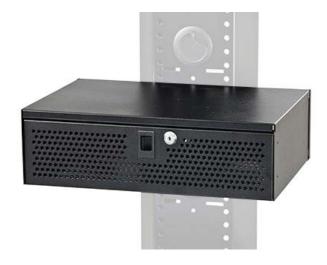

Need to secure a codec or electronic device on a PM-S-FL or standard 19" rack mount?

Do it with our lockbox model **LB3** (3 rack units) Heavy duty vandal resistant steel construction finished in a durable black powder coat. Perfect for safely storing electronics and accessories like remotes and cables.

## **Specifications**

Model: LB3 Width: 17-5/8" Depth: 16" Height: 5-1/2" Color: Black

etc. are shown to illustrate product usage and are not included unless otherwise noted.

LB3 installed in a PM-S-FL (Sold separately)