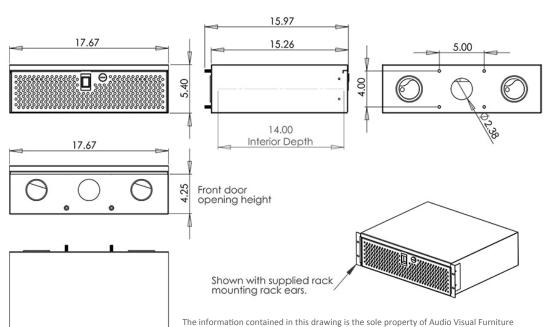

## **Standard Features**

- Heavy duty vandal resistant welded steel design
- Includes rack ears for standard 19" rack mounting
- Bolts to PM-S-FL stand
- Perforation allows for infrared remote operation
- Venting in door and bottom
- 3 grommets in back for cable management
- Durable powder coated black finish
- LB3 inside clear 17 1/4" W X 14" D X 4 1/2" H

## **Specifications**

Model: LB3 Width: 17-5/8" Depth: 16" Height: 5-1/2" Color: Black

etc. are shown to illustrate product usage and are not included unless otherwise noted.

LB3 installed in a PM-S-FL (Sold separately)