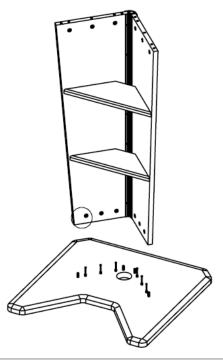

### LE4001 Lectern

2 Attach Column to Bottom. Using Hex Key tighten CAM Connectors.

**3** Attach Top to Column. Using Hex Key tighten CAM Connectors. Dowels expand.

Assembly is complete, enjoy your lectern.