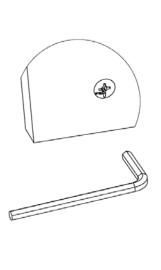

### LE4001 Lectern

2 Attach Column to Bottom. Using Hex Key tighten CAM Connectors.

**3** Attach Top to Column. Using Hex Key tighten CAM Connectors. Dowels expand.

Assembly is complete, enjoy your lectern.