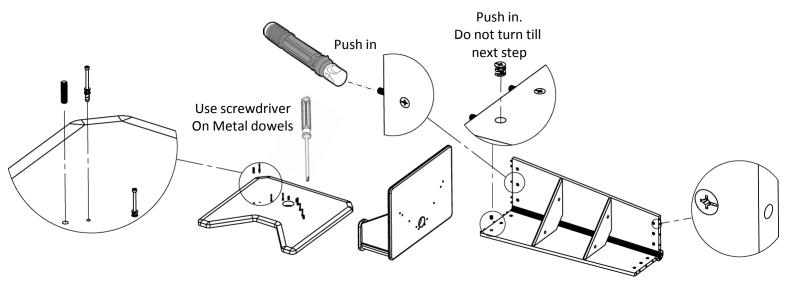

#### **Assembly Instructions**



#### **LE4001** Lectern

Thank you for purchasing AVFI's LE4001 Lectern.

Confirm all hardware is included before you begin assembly. Read these instructions start to finish before beginning installation.

Note: If you cannot understand these instructions or are concerned about safety of the installation contact a qualified contractor or contact AVFI at 1-877-834-3876



# 1 Inserting fasteners:



#### **Assembly Instructions**

## AUDIO VISUAL FURNITURE International

### LE4001 Lectern

2 Attach Column to Bottom. Using Hex Key tighten CAM Connectors.





**3** Attach Top to Column. Using Hex Key tighten CAM Connectors. Dowels expand.





Assembly is complete, enjoy your lectern.