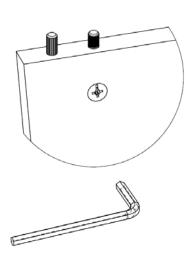

# 1 Inserting fasteners:

### LE4001 Lectern

2 Attach Column to Bottom. Using Hex Key tighten CAM Connectors.

**3** Attach Top to Column. Using Hex Key tighten CAM Connectors. Dowels expand.

Assembly is complete, enjoy your lectern.