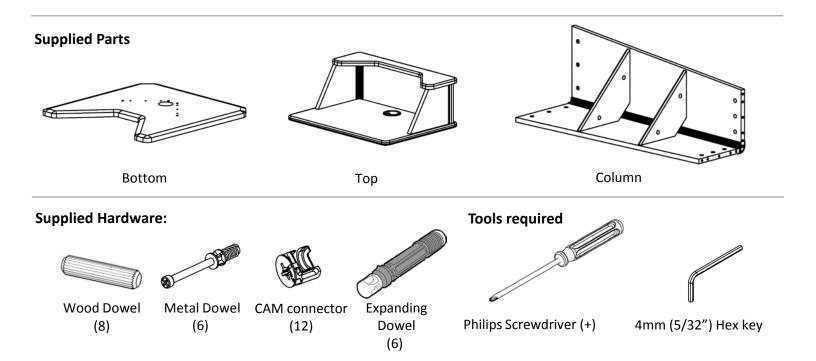

#### **Assembly Instructions**



#### **LE4001** Lectern

Thank you for purchasing AVFI's LE4001 Lectern.

Confirm all hardware is included before you begin assembly. Read these instructions start to finish before beginning installation.

Note: If you cannot understand these instructions or are concerned about safety of the installation contact a qualified contractor or contact AVFI at 1-877-834-3876



# 1 Inserting fasteners:



#### **Assembly Instructions**

## AUDIO VISUAL FURNITURE International

### LE4001 Lectern

2 Attach Column to Bottom. Using Hex Key tighten CAM Connectors.





**3** Attach Top to Column. Using Hex Key tighten CAM Connectors. Dowels expand.





Assembly is complete, enjoy your lectern.