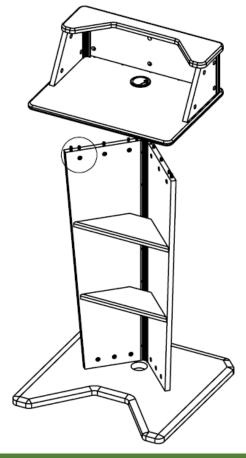

# 1 Inserting fasteners:

### LE4001 Lectern

2 Attach Column to Bottom. Using Hex Key tighten CAM Connectors.

**3** Attach Top to Column. Using Hex Key tighten CAM Connectors. Dowels expand.

Assembly is complete, enjoy your lectern.