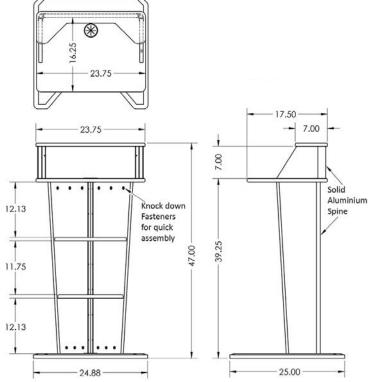

### Standard Features

- Work surface height of 39" with cable pass-through
  Large work surface 23-3/4" W X 16-1/4" D
- Anodized aluminum accents for a modern look
- Interior shelves with cable pass-through
- Finished in furniture grade laminates with aluminum accents
- Ships partly assembled (3 pieces)

## **Specifications**

Model: LE4001 Width: 24 7/8" **Depth:** 25" Height: 47"