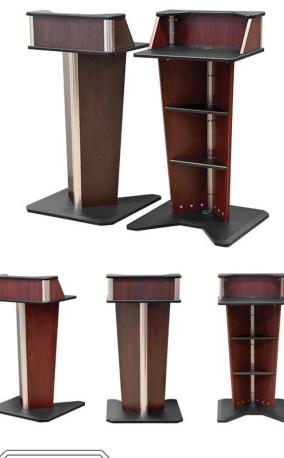

# LE4001 V Lectern

The lectern model **LE4001** is a slim and elegant presentation lectern with a modern look. It features a 39" high large work surface to accommodate lecture notes or a laptop, a lower shelf with wiring channel, a large weighted base with access cutout for improved ergonomics. Finished in furniture grade laminates with aluminum accents.

### Standard Features

- Work surface height of 39" with cable pass-through
  Large work surface 23-3/4" W X 16-1/4" D
- Anodized aluminum accents for a modern look
- Interior shelves with cable pass-through
- Finished in furniture grade laminates with aluminum accents
- Ships partly assembled (3 pieces)

## **Finishes**

Other finishes are available. Check website.

The information contained in this drawing is the sole property of Audio Visual Furniture International. Any reproduction in part or as a whole without the written permission of Audio Visual Furniture International is prohibited. We can build or modify stock configurations to suit customer specifications. Please contact us to discuss how this service can help meet your needs. Some quantity restrictions may apply. Specification subject to change without notice. Computers, cameras, monitors, etc. are shown to illustrate product usage and are not included unless otherwise noted.