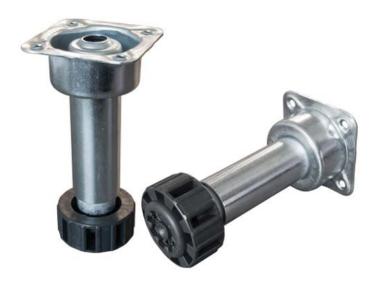

For non-mobile applications for some of our AVFI podiums and lecterns, we offer a set of 4x, 5x or 6x levelers model **LEV4A4X**, **LEV4A5X** and **LEV4A6X**, to replace the casters. Not designed for metal applications.

## **Standard Features**

- Replaces casters
- +40mm, -5mm adjustment or +30mm, +70mm adjustment
- 356 kg. capacity per leveler
- Zinc finish
- Set of 4x, 5x or 6x levelers

## **Specifications**

Model: LEV4A4X/LEV4A5X/LEV4A6X Adjustment Range: +70mm, -5mm Overall Height: 100 to 170mm

Finish: Zinc

The information contained in this drawing is the sole property of Audio Visual Furniture International. Any reproduction in part or as a whole without the written permission of Audio Visual Furniture International is prohibited. We can build or modify stock configurations to suit customer specifications. Please contact us to discuss how this service can help meet your needs. Some quantity restrictions may apply. Specification subject to change without notice. Computers, cameras, monitors, etc. are shown to illustrate product usage and are not included unless otherwise noted.