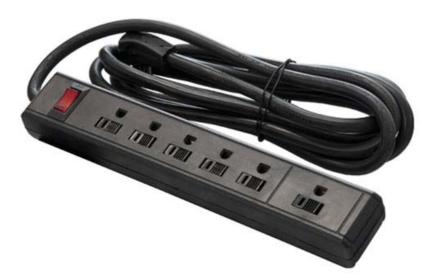

We supply the **PB** 6 outlet power bar with a 10 feet power cord to allow you plenty of room to move.

## **Standard Features**

- 10 feet power cord
- 15 amp circuit breaker
- 345 joule rating
- On/Off switch
- 6 Outlets
- Keyhole slots for mounting

## **Specifications**

Model: PB Width: 2" Depth: 10.25" Height: 1.25" Color: Black

The information contained in this drawing is the sole property of Audio Visual Furniture International. Any reproduction in part or as a whole without the written permission of Audio Visual Furniture International is prohibited. We can build or modify stock configurations to suit customer specifications. Please contact us to discuss how this service can help meet your needs. Some quantity restrictions may apply. Specification subject to change without notice. Computers, cameras, monitors, etc. are shown to illustrate product usage and are not included unless otherwise noted.