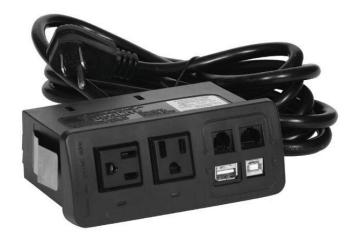

By using this supplied surge protector with USB port model **PC-PATCH**, you can plug in a USB stick or portable device and have it linked to the PC inside your lectern or podium. You can keep powered and connect to Ethernet or phone. It is ideal for keeping laptops powered.

## **Standard Features**

- 416 joule surge protection, ground indicator and 10 ft. power cord
- Can be snapped into a cutout or a mounting bracket
- 2 Electrical outlets, 1 RJ-11 (Phone)
- 1 RJ45 (Data), 1x USB-A & 1x USB-B ports
- Electrical outlets set at 90 degrees to accommodate power-blocks

## **Specifications**

Model: PC-PATCH Width: 5.5" Depth: 3" Height: 2.25"