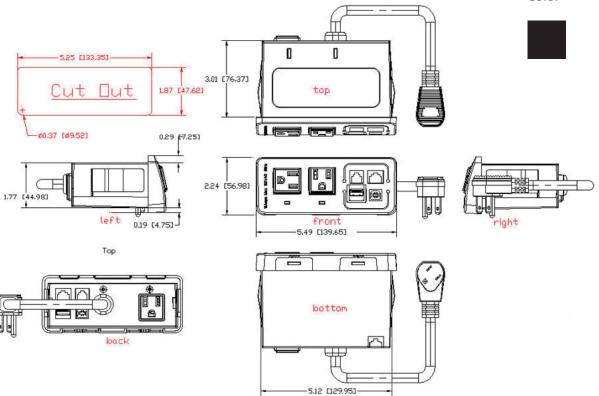

## **Specifications**

Model: PC-PATCH Width: 5.5" Depth: 3" Height: 2.25"

## Color

The information contained in this drawing is the sole property of Audio Visual Furniture International. Any reproduction in part or as a whole without the written permission of Audio Visual Furniture International is prohibited. We can build or modify stock configurations to suit customer specifications. Please contact us to discuss how this service can help meet your needs. Some quantity restrictions may apply. Specification subject to change without notice. Computers, cameras, monitors, etc. are shown to illustrate product usage and are not included unless otherwise noted.