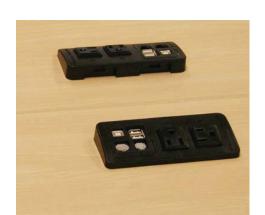

By using this supplied surge protector with USB port model **PC-PATCH**, you can plug in a USB stick or portable device and have it linked to the PC inside your lectern or podium. You can keep powered and connect to Ethernet or phone. It is ideal for keeping laptops powered.

## **Standard Features**

- 416 joule surge protection, ground indicator and 10 ft. power cord
- Can be snapped into a cutout or a mounting bracket
- 2 Electrical outlets, 1 RJ-11 (Phone)
- 1 RJ45 (Data), 1x USB-A & 1x USB-B ports
- Electrical outlets set at 90 degrees to accommodate power-blocks