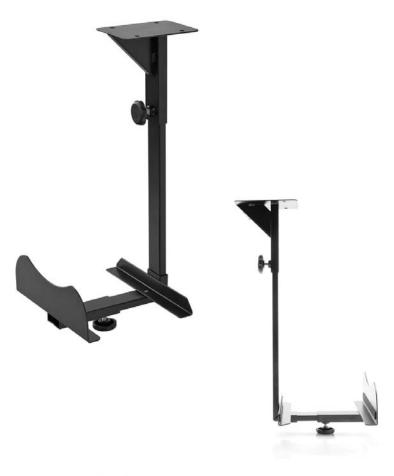

The CPU holder model PCH730 mounts easily to the underside of the work surface and is adjustable to either a vertical or horizontal position. Ideal for desks and tables.

# **Standard Features**

- Mounts easily under the work surface
- Adjustable to either a vertical or horizontal position
- Mounting hardware included

## Vertical Configuration

## Horizontal Configuration

The information contained in this drawing is the sole property of Audio Visual Furniture International. Any reproduction in part or as a whole without the written permission of Audio Visual Furniture International is prohibited. We can build or modify stock configurations to suit customer specifications. Please contact us to discuss how this service can help meet your needs. Some quantity restrictions may apply. Specification subject to change without notice. Computers, cameras, monitors, etc. are shown to illustrate product usage and are not included unless otherwise noted.