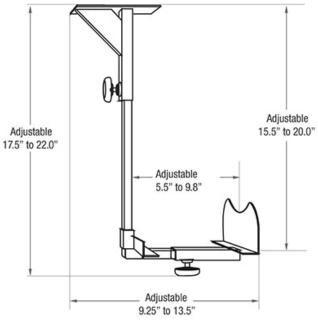

# **Specifications**

Model: PCH730

Width: Vertical position - 5.5" to 9.8"

Horizontal position - 13.8" to 18.8" **Height:** Vertical position - 15.5" to 20.0"

Horizontal position - 7.3" to 11.3"

Depth: PC depth

## Vertical Configuration