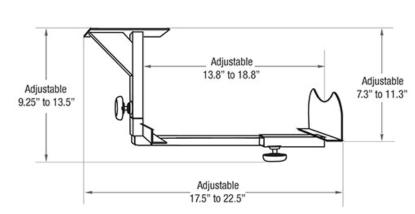

# **Specifications**

Model: PCH730

Width: Vertical position - 5.5" to 9.8"

Horizontal position - 13.8" to 18.8" **Height:** Vertical position - 15.5" to 20.0"

Horizontal position - 7.3" to 11.3"

Depth: PC depth

## Horizontal Configuration

The information contained in this drawing is the sole property of Audio Visual Furniture International. Any reproduction in part or as a whole without the written permission of Audio Visual Furniture International is prohibited. We can build or modify stock configurations to suit customer specifications. Please contact us to discuss how this service can help meet your needs. Some quantity restrictions may apply. Specification subject to change without notice. Computers, cameras, monitors, etc. are shown to illustrate product usage and are not included unless otherwise noted.