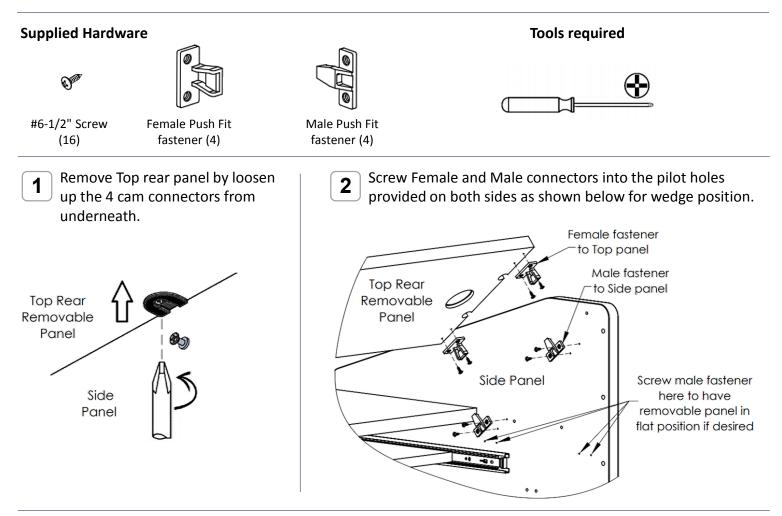

## **Top Rear Removable**

The Top Rear Removable Panel is intended to be mounted in a wedge position or as flat work surface. Instructions apply for the following Podiums: PD3001, PD3002, PD3007, PD3006.

Note: If you cannot understand these instructions or are concerned about safety of the installation contact a qualified contractor or contact AVFI at 1-877-834-3876

Push evenly by holding the panel from the grommet holes. The fasteners will lock together. Pull in the same manner to remove the panel.

Note: Panel can also be removed by pushing up from the inside if there are special cuts or if devices cover the grommet holes.

3