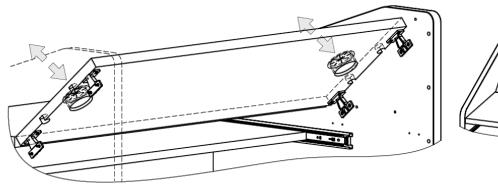

Note: If you cannot understand these instructions or are concerned about safety of the installation contact a qualified contractor or contact AVFI at 1-877-834-3876

Push evenly by holding the panel from the grommet holes. The fasteners will lock together. Pull in the same manner to remove the panel.