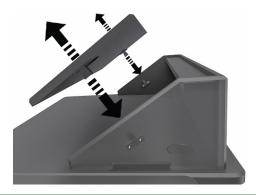

Note: If you cannot understand these instructions or are concerned about safety of the installation contact a qualified contractor or contact AVFI at 1-877-834-3876

To remove front console panel, pull firm and evenly by holding the panel from the grommet holes. The fasteners will unlock.

Push in the same manner to reattach the panel.

Note: Panel can also be removed by pushing up from the inside if there are special cuts or if devices cover the grommet holes.