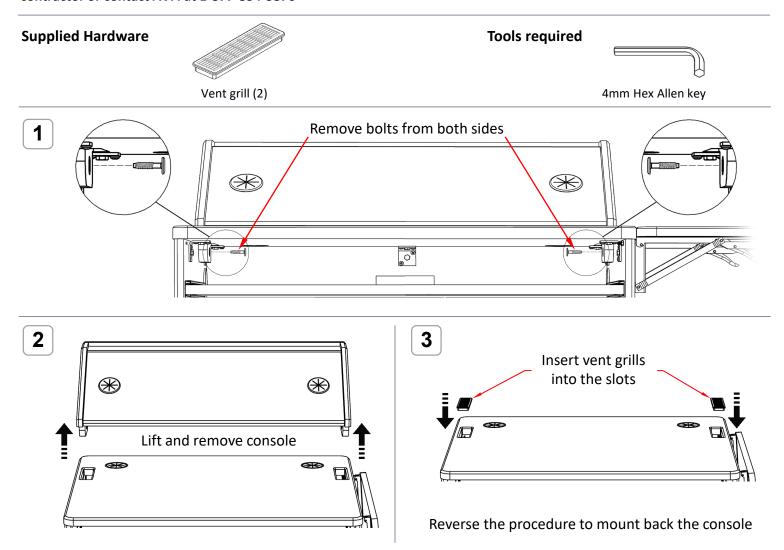

## PD51/PD5103/PD5107 Console

This document shows how to dismount and mount the console from the PD51, PD5107 Stations and PD5103 Podium. As well as how to remove the front console panel from a wedge position.

Note: If you cannot understand these instructions or are concerned about safety of the installation contact a qualified contractor or contact AVFI at 1-877-834-3876

To remove front console panel, pull firm and evenly by holding the panel from the grommet holes. The fasteners will unlock.

Push in the same manner to reattach the panel.

Note: Panel can also be removed by pushing up from the inside if there are special cuts or if devices cover the grommet holes.