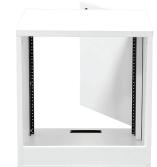

Standard size 12U rack pedestal model **PDT2224** can be used freestanding or placed under a work surface. Features locking front door & open back for easy access & ventilation.

## **Standard Features**

- 12U Front rack rails (10-32 screws)
- Locking front door with pull handle
- Open back for easy access & ventilation
- Versatile unit can be used freestanding or under a work surface
- Many furniture grade laminate finishes to choose from

## Specifications

Model: PDT2224 Width: 22" Depth: 22" Height: 24"