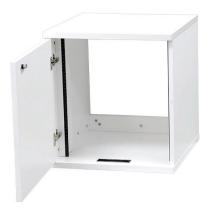

Standard size 12U rack pedestal model **PDT2224** can be used freestanding or placed under a work surface. Features locking front door & open back for easy access & ventilation.

## **Standard Features**

- 12U Front rack rails (10-32 screws)
- Locking front door with pull handle
- Open back for easy access & ventilation
- Versatile unit can be used freestanding or under a work surface
- Many furniture grade laminate finishes to choose from

## Specifications

Model: PDT2224 Width: 22" Depth: 22" Height: 24"