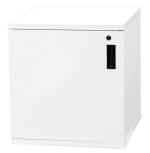

Standard size 12U rack pedestal model **PDT2224** can be used freestanding or placed under a work surface. Features locking front door & open back for easy access & ventilation.

## **Standard Features**

- 12U Front rack rails (10-32 screws)
- Locking front door with pull handle
- Open back for easy access & ventilation
- Versatile unit can be used freestanding or under a work surface
- Many furniture grade laminate finishes to choose from

## Specifications

Model: PDT2224 Width: 22" Depth: 22" Height: 24"