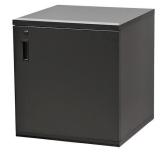

Standard size 12U rack pedestal model **PDT2224** can be used freestanding or placed under a work surface. Features locking front door & open back for easy access & ventilation.

## **Standard Features**

- 12U Front rack rails (10-32 screws)
- Locking front door with pull handle
- Open back for easy access & ventilation
- Versatile unit can be used freestanding or under a work surface
- Many furniture grade laminate finishes to choose from

## Specifications

Model: PDT2224 Width: 22" Depth: 22" Height: 24"