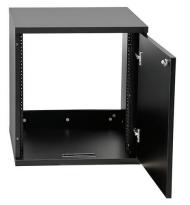

Standard size 12U rack pedestal model **PDT2224** can be used freestanding or placed under a work surface. Features locking front door & open back for easy access & ventilation.

## **Standard Features**

- 12U Front rack rails (10-32 screws)
- Locking front door with pull handle
- Open back for easy access & ventilation
- Versatile unit can be used freestanding or under a work surface
- Many furniture grade laminate finishes to choose from

## Specifications

Model: PDT2224 Width: 22" Depth: 22" Height: 24"