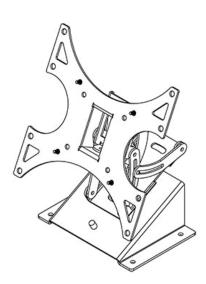

The **PLM1022** is an LCD monitor mount designed for podium and lectern surfaces. It provides the capability to mount and position LCD screens at a comfortable viewing angle for standing presenters. This mount bracket supports adjustments in three dimensions; it can be swiveled  $\pm 30^{\circ}$  and can be tilted up to  $\pm 15^{\circ}$ . Additionally, it can be extended from a minimum distance to the wall of 3.3" to a maximum of 5.8". This bracket is designed for VESA mounting pattern of 75x75, 100x100, 200x100 and 200x200 mm.