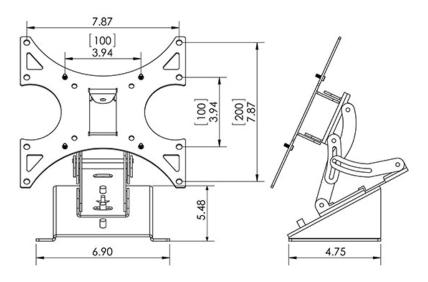

The **PLM1022** is an LCD monitor mount designed for podium and lectern surfaces. It provides the capability to mount and position LCD screens at a comfortable viewing angle for standing presenters. This mount bracket supports adjustments in three dimensions; it can be swiveled  $\pm 30^{\circ}$  and can be tilted up to  $\pm 15^{\circ}$ . Additionally, it can be extended from a minimum distance to the wall of 3.3" to a maximum of 5.8". This bracket is designed for VESA mounting pattern of 75x75, 100x100, 200x100 and 200x200 mm.

## **Specifications**

Model: PLM1022 Width: 8.5" Depth: 8.5" Height: 6" Color: Black

The information contained in this drawing is the sole property of Audio Visual Furniture International. Any reproduction in part or as a whole without the written permission of Audio Visual Furniture International is prohibited. AVFI can build or modify stock configurations to suit customer specifications. Please contact us to discuss how this service can help meet your needs. Some quantity restrictions may apply. Specification subject to change without notice. Computers, cameras, monitors, etc. are shown to illustrate product usage and are not included unless otherwise noted.