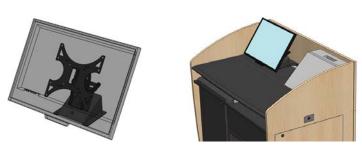

The **PLM1022** is an LCD monitor mount designed for podium and lectern surfaces. It provides the capability to mount and position LCD screens at a comfortable viewing angle for standing presenters. This mount bracket supports adjustments in three dimensions; it can be swiveled  $\pm 30^{\circ}$  and can be tilted up to  $\pm 15^{\circ}$ . Additionally, it can be extended from a minimum distance to the wall of 3.3" to a maximum of 5.8". This bracket is designed for VESA mounting pattern of 75x75, 100x100, 200x100 and 200x200 mm.