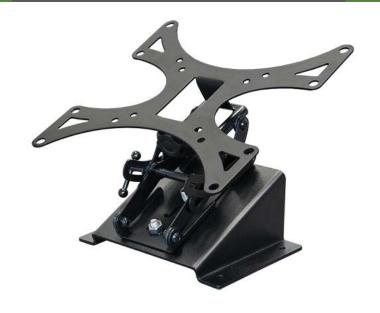

The **PLM1022** is an LCD monitor mount designed for podium and lectern surfaces. It provides the capability to mount and position LCD screens at a comfortable viewing angle for standing presenters. This mount bracket supports adjustments in three dimensions; it can be swiveled  $\pm 30^{\circ}$  and can be tilted up to  $\pm 15^{\circ}$ . Additionally, it can be extended from a minimum distance to the wall of 3.3" to a maximum of 5.8". This bracket is designed for VESA mounting pattern of 75x75, 100x100, 200x100 and 200x200 mm.