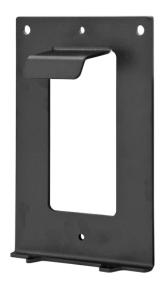

## PM-HD-EXP HD Codec Bracket



1-877-834-3876







We offer you **PM-HD-EXP** — a simple solution for mounting your \*LifeSize® Express™ 200 and 220 codec unit.

## **Standard Features**

- Fits \*LifeSize® Express™ 200 and 220
- All hardware included
- Heavy duty powder coated finish
- Fits mounts or can be wall mounted

## **Specifications**

Model: PM-HD-EXP

Width: 6" **Depth:** 1-7/8" Height: 9"

## Color



The information contained in this drawing is the sole property of Audio Visual Furniture International. Any reproduction in part or as a whole without the written permission of Audio Visual Furniture International is prohibited. We can build or modify stock configurations to suit customer specifications. Please contact us to discuss how this service can help meet your needs. Some quantity restrictions may apply. Specification su