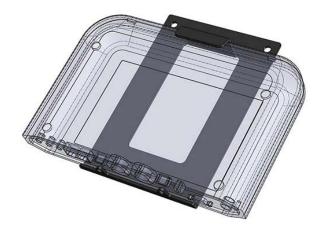

## PM-HD-EXP HD Codec Bracket

1-877-834-3876

We offer you **PM-HD-EXP** — a simple solution for mounting your \*LifeSize® Express™ 200 and 220 codec unit.

## **Standard Features**

- Fits \*LifeSize® Express™ 200 and 220
- All hardware included
- Heavy duty powder coated finish
- Fits mounts or can be wall mounted