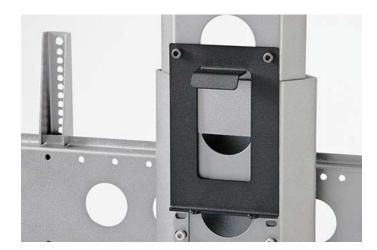

## PM-HD-EXP HD Codec Bracket

1-877-834-3876

We offer you **PM-HD-EXP** — a simple solution for mounting your \*LifeSize® Express™ 200 and 220 codec unit.

## **Standard Features**

- Fits \*LifeSize® Express™ 200 and 220
- All hardware included
- Heavy duty powder coated finish
- Fits mounts or can be wall mounted