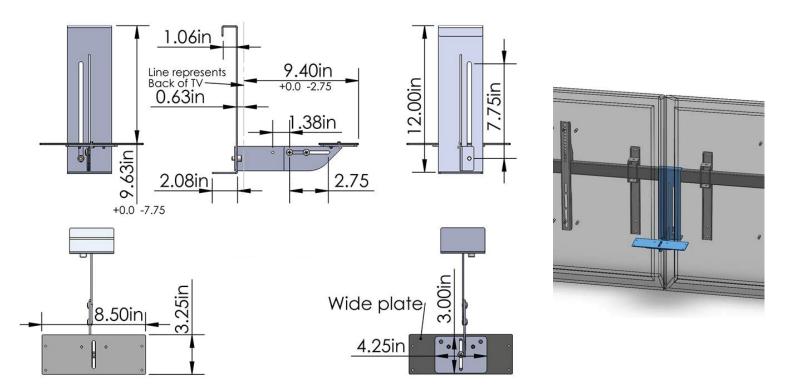

## **Specifications**

Model: PM2-CCM Width: 8.50" Depth: 7.75" Height: 12"

## Color

The information contained in this drawing is the sole property of Audio Visual Furniture International. Any reproduction in part or as a whole without the written permission of Audio Visual Furniture International is prohibited. We can build or modify stock configurations to suit customer specifications. Please contact us to discuss how this service can help meet your needs. Some quantity restrictions may apply. Specification subject to change without notice. Computers, cameras, monitors, etc. are shown to illustrate product usage and are not included unless otherwise noted.