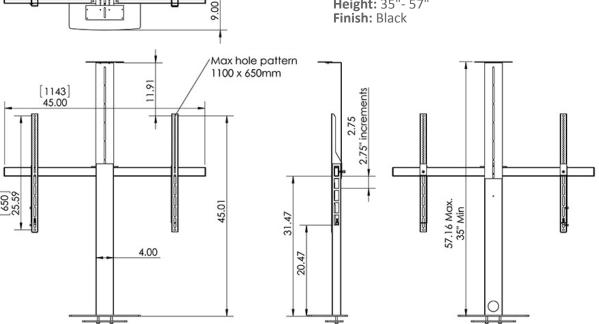

## **Specifications**

Model: PM2-XL Width: 45" Depth: 9" Height: 35"- 57" Finish: Black

The information contained in this drawing is the sole property of Audio Visual Furniture International. Any reproduction in part or as a whole without the written permission of Audio Visual Furniture International is prohibited. We can build or modify stock configurations to suit customer specifications. Please contact us to discuss how this service can help meet your needs. Some quantity restrictions may apply. Specification subject to change without notice. Computers, cameras, monitors, etc. are shown to illustrate product usage and are not included unless otherwise noted.