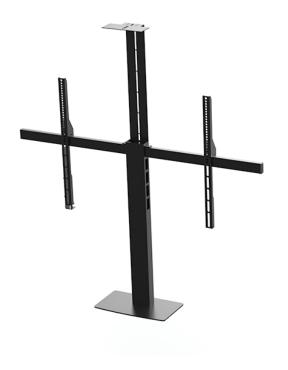

16.00

The **PM2-XL** mount for large single monitors integrates with a fixed credenza or our monitor carts to provide a solid, secure connection creating a portable roll-about video system. Designed for table height installations, this unit features a camera/codec shelf. The mount's hidden cable channel allows cable passage from the camera platform right down into the cart's interior cabinet. This mount accommodates most 60"-90" displays, 200 lbs max. Quicker, easier installation and 8" taller height over previous generation.

## **Standard Features**

- Accommodates large displays up to 200 lbs.
- VESA patterns up to 1100 x 650mm
- Sturdy 11 Ga steel construction
- Scratch resistant powder coat finish
- Wiring channel inside main pillar
- Adjustable height camera mount during setup
- Adjustable TV bracket height during setup