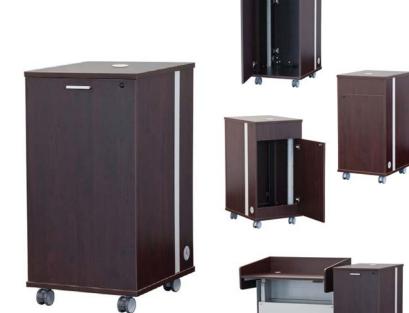

PDYZ38 + RKYZ21 setup (Sold separately)

**RKYZ21** is a 21U mobile rack made with furniture grade laminates and stylish aluminum grid alongside panels. It features front 21U rack rails for equipment storage accessible from the audience side and also the presenter's. Front and rear locking doors. It offers cable access on both sides, top and bottom through grommets and it stands on modern casters (front two lock). This unit is an excellent addition if you want to storage equipment onto the PDYZ38 podium.

## **Standard Features**

- Made with furniture grade laminates
- Front rack unit with 21U for equipment storage
- Front and rear locking door
- Cable access through grommets on both sides, top and bottom
- Ventilated grid along the side panels and bottom grill plate
- Premium modern casters