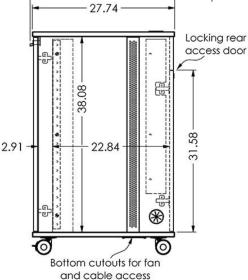

PDYZ38 + RKYZ21 setup (Sold separately)

**RKYZ21** is a 21U mobile rack made with furniture grade laminates and stylish aluminum grid alongside panels. It features front 21U rack rails for equipment storage accessible from the audience side and also the presenter's. Front and rear locking doors. It offers cable access on both sides, top and bottom through grommets and it stands on modern casters (front two lock). This unit is an excellent addition if you want to storage equipment onto the PDYZ38 podium.

## **Specifications**

Model: RKYZ21 Width: 22" Depth: 28" Height: 44"