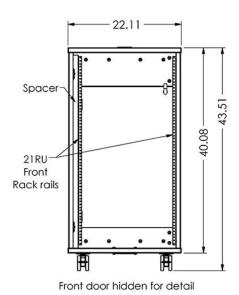

PDYZ38 + RKYZ21 setup (Sold separately)

**RKYZ21** is a 21U mobile rack made with furniture grade laminates and stylish aluminum grid alongside panels. It features front 21U rack rails for equipment storage accessible from the audience side and also the presenter's. Front and rear locking doors. It offers cable access on both sides, top and bottom through grommets and it stands on modern casters (front two lock). This unit is an excellent addition if you want to storage equipment onto the PDYZ38 podium.

## **Specifications**

Model: RKYZ21 Width: 22" Depth: 28" Height: 44"