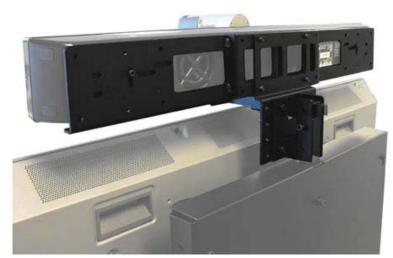

Need to improve sound quality on your video conference setup? **SBB** bracket allows you to attach a sound bar to one of our new or existing cart or stand. **SBB** is compatible with almost all our carts and stands including: PM-S, PM-D, PM-S-XL, PM-S-FL, PM-XFL-D, PM-XFL-S, MC1000, MC1000-D, MC1000-D (XL), MC1000-XL, TP1000-S, TP1000-D, TP1000-XL. It has been tested with a variety of sound bars available at local retailers and big box stores.

## **Standard Features**

- Sturdy 11 Ga steel powder coated textured black
- Can be placed above or below TV on most setups
- Mounts to PM-S/D/XL/FL/XFL-S/XFL-D/MC1000 & TP1000
- Backwards compatible with Legacy versions of your cart
- Fastening hardware included
- Tested with the following sound bars:
  - □ Vizio VSB200
  - □ Panasonic SC-HTB10
  - Sherwood SB-672 (Speaker only, requires amp)