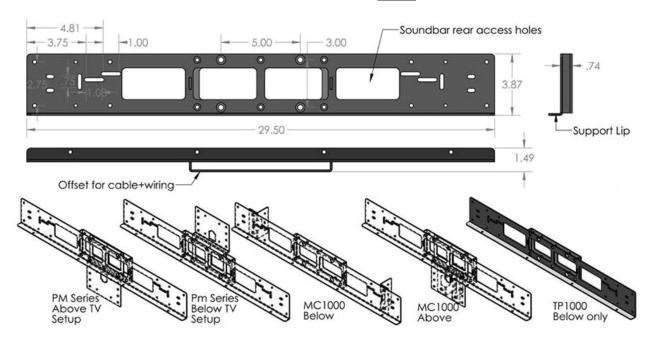

## **Specifications**

Model: SBB Width: 29-1/2" Depth: 1-1/2" Height: 3-7/8"

## **Standard Features**

- Sturdy 11 Ga steel powder coated textured black
- Can be placed above or below TV on most setups
- Mounts to PM-S/D/XL/FL/XFL-S/XFL-D/MC1000 & TP1000
- Backwards compatible with Legacy versions of your cart
- Fastening hardware included
- Tested with the following sound bars:
  - □ Vizio VSB200
  - □ Panasonic SC-HTB10
  - Sherwood SB-672 (Speaker only, requires amp)