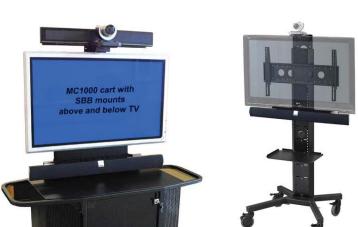

Need to improve sound quality on your video conference setup? **SBB** bracket allows you to attach a sound bar to one of our new or existing cart or stand. **SBB** is compatible with almost all our carts and stands including: PM-S, PM-D, PM-S-XL, PM-S-FL, PM-XFL-D, PM-XFL-S, MC1000, MC1000-D, MC1000-D (XL), MC1000-XL, TP1000-S, TP1000-D, TP1000-XL. It has been tested with a variety of sound bars available at local retailers and big box stores.

## **Standard Features**

- Sturdy 11 Ga steel powder coated textured black
- Can be placed above or below TV on most setups
- Mounts to PM-S/D/XL/FL/XFL-S/XFL-D/MC1000 & TP1000
- Backwards compatible with Legacy versions of your cart
- Fastening hardware included
- Tested with the following sound bars:
  - □ Vizio VSB200
  - □ Panasonic SC-HTB10
  - Sherwood SB-672 (Speaker only, requires amp)