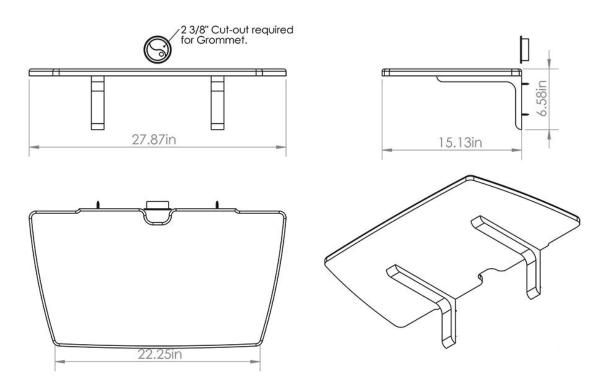

## Note

May require grommet cutout. Shelf height will be determined by users requirements.

## **Specifications**

Model: SH-TP-B Width: 27.87" Depth: 15.13" Height: n/a