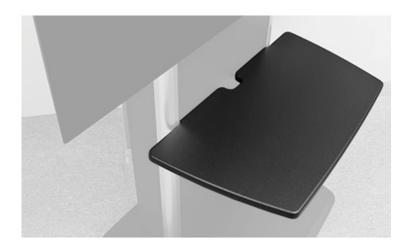

The **SH-TP-B** front shelf with cable passage cutout (2.5" W X 1.5" D) is simple, easy to install and use. It can be installed on our display stands TP1000 (All) and TP800 (All)

## **Standard Features**

- 3/4" thick black thermal wrap finish
- Can be installed on our stands TP1000 (All) and TP800 (All)
- Cable passage cutout (2.5" W X 1.5" D)
- Maximum load capacity: 15 kg/33 lbs