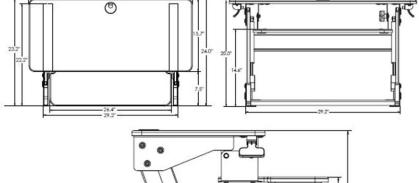

## **Specifications**

Model: STSTM-B/W Width: 35.4" Depth: 22-1/4"

Main Surface

Width: 35.4" Depth: 15.7" Height: 20"

Keyboard Surface Width: 26.4" Depth: 7.5"

Color: Black (STSTM-B) & White (STSTM-W)

www.video-furn.com