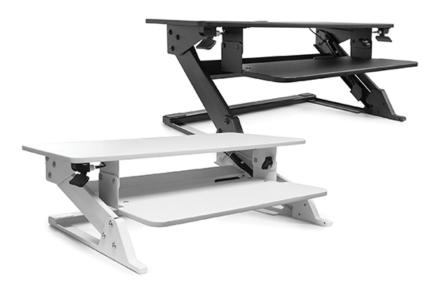

## STSTM-B/W Sit-Stand Module

AVFI's **STSTM-B/W** Sit-Stand Module allows you to quickly convert you existing desk onto a sit/stand workstation. Available in Black - **STSTM-B** & White - **STSTM-W**.

## **Standard Features**

- 35.4" W x 15.7" D work surface with 1 (one) grommet can be extended 20" above the desk to accommodate up to 35 lbs. of technology
- 26.4" X 7.5" keyboard surface tilts 20° and adjusts with the main surface
- Gas assisted height adjustment
- Clip-on mouse fence and cable manager
- Compact footprint
- Ships fully assembled
- Available in black or white

## **Specifications**

Model: STSTM-B/W Width: 35.4" Depth: 22-1/4"

Main Surface

Width: 35.4" Depth: 15.7" Height: 20"

Keyboard Surface Width: 26.4" Depth: 7.5"

Color: Black (STSTM-B) & White (STSTM-W)

www.video-furn.com