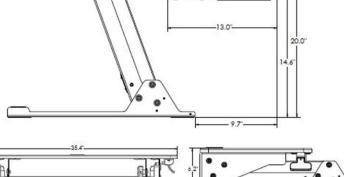

## **Standard Features**

- 35.4" W x 15.7" D work surface with 1 (one) grommet can be extended 20" above the desk to accommodate up to 35 lbs. of technology
- 26.4" X 7.5" keyboard surface tilts 20° and adjusts with the main surface
- Gas assisted height adjustment
- Clip-on mouse fence and cable manager
- Compact footprint
- Ships fully assembled
- Available in black or white

## **Specifications**

Model: STSTM-B/W Width: 35.4" Depth: 22-1/4"

Main Surface

Width: 35.4" Depth: 15.7" Height: 20"

Keyboard Surface Width: 26.4" Depth: 7.5"

Color: Black (STSTM-B) & White (STSTM-W)

www.video-furn.com