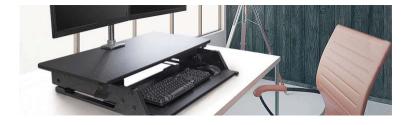

## STSTM-B/W Sit-Stand Module

AVFI's **STSTM-B/W** Sit-Stand Module allows you to quickly convert you existing desk onto a sit/stand workstation. Available in Black - **STSTM-B** & White - **STSTM-W**.

## **Standard Features**

- 35.4" W x 15.7" D work surface with 1 (one) grommet can be extended 20" above the desk to accommodate up to 35 lbs. of technology
- 26.4" X 7.5" keyboard surface tilts 20° and adjusts with the main surface
- Gas assisted height adjustment
- Clip-on mouse fence and cable manager
- Compact footprint
- Ships fully assembled
- Available in black or white