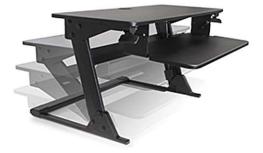

## STSTM-B/W Sit-Stand Module

AVFI's **STSTM-B/W** Sit-Stand Module allows you to quickly convert you existing desk onto a sit/stand workstation. Available in Black - **STSTM-B** & White - **STSTM-W**.

## **Standard Features**

- 35.4" W x 15.7" D work surface with 1 (one) grommet can be extended 20" above the desk to accommodate up to 35 lbs. of technology
- 26.4" X 7.5" keyboard surface tilts 20° and adjusts with the main surface
- Gas assisted height adjustment
- Clip-on mouse fence and cable manager
- Compact footprint
- Ships fully assembled
- Available in black or white