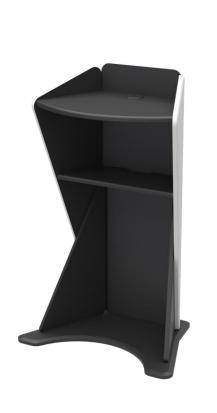

# **LEX17 Presentation Lectern**

**LEX17** is a contemporary style lectern that sets the stage with its elegant presence. A sturdy design, made from highly resistant thermowrap panels. This lectern is perfect for conferences, public presentations or speeches.

### **Standard Features**

- Large flat trapezoid top. L 16" x W 14.2" x W 23.5"
- Open concept that allows easy access
- 1 interior shelf for storing a drink
- Cable grommet on top surface
- Cable pass though inside the unit
- Highly resistant thermowrap finish
- Ships assembled