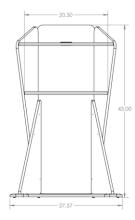

# **LEX17 Presentation Lectern**















**LEX17** is a contemporary style lectern that sets the stage with its elegant presence. A sturdy design, made from highly resistant thermowrap panels. This lectern is perfect for conferences, public presentations or speeches.

### **Standard Features**

- Large flat trapezoid top. L 16" x W 14.2" x W 23.5"
- Open concept that allows easy access
- 1 interior shelf for storing a drink
- Cable grommet on top surface
- Cable pass though inside the unit
- Highly resistant thermowrap finish
- Ships assembled

# **Options**

- MIC-18 MX418C Shure Gooseneck microphone
- LIGHT-18 Littlite Gooseneck
- FM3 Count down timer/ clock
- PB 6 Outlet Power Bar
- CUB3 Round cable well
- SF-PB3 Surface mounted 3-outlet 120V power bar
- CUB5 Black Round Cable Well
- PC-PATCH Power-Data Module
- CUB4B Blac