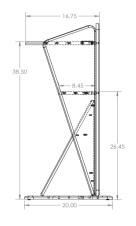

# **LEX17 Presentation Lectern**















**LEX17** is a contemporary style lectern that sets the stage with its elegant presence. A sturdy design, made from highly resistant thermowrap panels. This lectern is perfect for conferences, public presentations or speeches.

### **Standard Features**

- Large flat trapezoid top. L 16" x W 14.2" x W 23.5"
- Open concept that allows easy access
- 1 interior shelf for storing a drink
- Cable grommet on top surface
- Cable pass though inside the unit
- Highly resistant thermowrap finish
- Ships assembled

# **Options**

- MIC-18 MX418C Shure Gooseneck microphone
- LIGHT-18 Littlite Gooseneck
- FM3 Count down timer/ clock
- PB 6 Outlet Power Bar
- CUB3 Round cable well
- SF-PB3 Surface mounted 3-outlet 120V power bar
- CUB5 Black Round Cable Well
- PC-PATCH Power-Data Module
- CUB4B Black