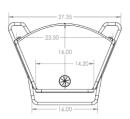

### **Standard Features**

- Large flat trapezoid top. L 16" x W 14.2" x W 23.5"
- Open concept that allows easy access
- 1 interior shelf for storing a drink
- Cable grommet on top surface
- Cable pass though inside the unit
- Highly resistant thermowrap finish
- Ships assembled

## **Specifications**

Model: LEX17 Width: 27.35" Depth: 20.00" Height: 42.90"