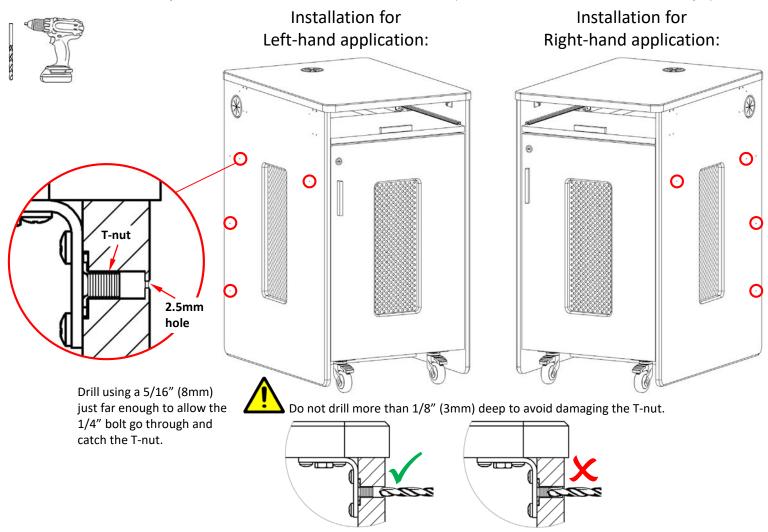

### 5104DE Desk End for PD51 Series

2 Locate the four required 2.5mm pilot holes covered by thermowrap film shown below. These holes are available on both sides of the PD51 Series main components, PD51, PD5107, PD5103, RK5105 & RK5106 (Installation with RK5105 is used as an example).

After drilling, install corner braces with bolts needed to attach the Skirt and Top panels as shown below. Do Not overtighten the bolts, all parts will be reinforced with screws at the end of assembly.

#### Installation for Left-hand application:

## Installation for Right-hand application: