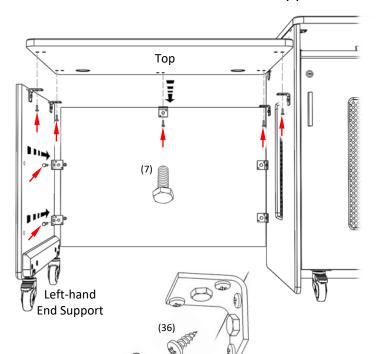

Two people are required to complete the installation.

Complete installation by attaching the End support and Top panels with bolts as shown below. Two people are required to complete the installation.

### Installation for Left-hand application:

### Installation for Right-hand application:

Once all parts are in place and bolts are tightened, drive in the 5/8" screws provided to all corner braces to reinforce.

Assembly and installation completed, enjoy!