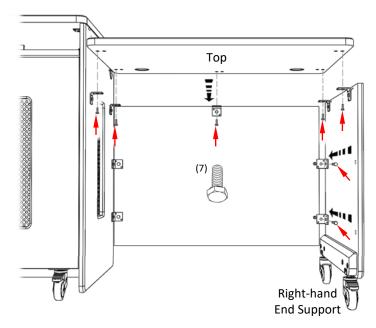

## Installation for Right-hand application:

Two people are required to complete the installation.

Complete installation by attaching the End support and Top panels with bolts as shown below. Two people are required to complete the installation.