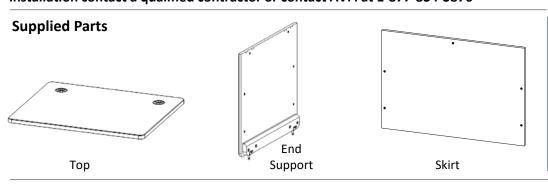

#### **Supplied Hardware**

5/8" Screw (36)

t (18) Corner brace (9)

Phillips screwdriver

Cover cap (2)

7/6" (11mm) Wrench or Socket

Power Drill

\_\_\_\_\_

Once it's determined on which side of the main component the 5104DE will be installed on, install hardware to the End Support panel as shown below for Left-hand or Right-hand application.

Do Not overtighten the bolts, all parts will be reinforced with screws at the end of assembly.