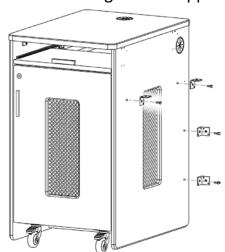

## 5104DE Desk End for PD51 Series

This document shows assembly and installation of the 5104DE Desk End.

This Desk End fits PD51 Series main components only.

Parts are reversible for left or right-hand applications.

Once it's determined on which side of the main component the 5104DE will be installed on, install hardware to the End Support panel as shown below for Left-hand or Right-hand application.

Do Not overtighten the bolts, all parts will be reinforced with screws at the end of assembly.