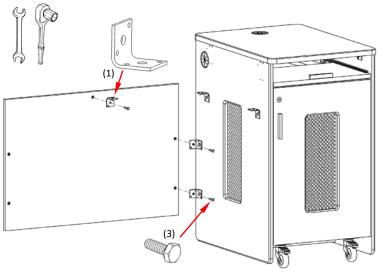

Once it's determined on which side of the main component the 5104DE will be installed on, install hardware to the End Support panel as shown below for Left-hand or Right-hand application.

Do Not overtighten the bolts, all parts will be reinforced with screws at the end of assembly.

#### Installation for Left-hand application:

## Installation for Right-hand application: