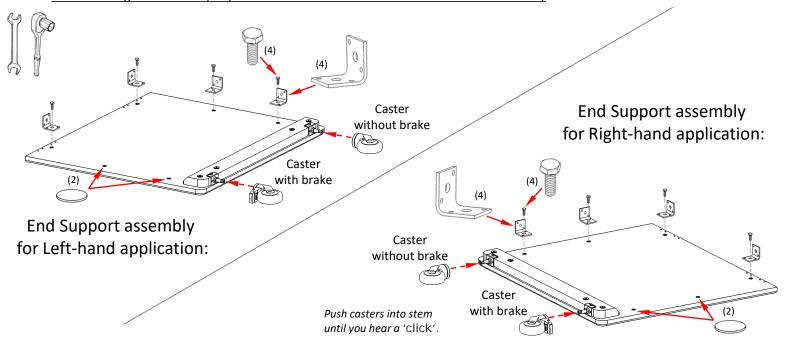

Once it's determined on which side of the main component the 5104DE will be installed on, install hardware to the End Support panel as shown below for Left-hand or Right-hand application.

Do Not overtighten the bolts, all parts will be reinforced with screws at the end of assembly.

#### Installation for Left-hand application:

## Installation for Right-hand application: