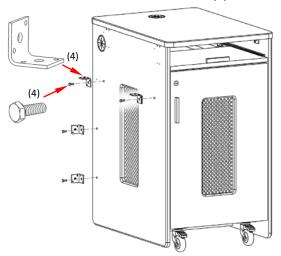

# **5104TP** Bridge Top for PD51 Series

Attach Skirt panel to the side of the component and install a corner brace that will attach the Top panel as shown below. Do Not overtighten the bolts, all parts will be reinforced with screws at the end of assembly.

Two people are required to complete the installation.

Complete installation by attaching the End support and Top panels with bolts as shown below. Two people are required to complete the installation.