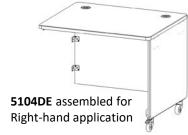

## 5104DE Desk End for PD51 Series

This document shows assembly and installation of the 5104DE Desk End.

This Desk End fits PD51 Series main components only.

Parts are reversible for left or right-hand applications.

Note: If you cannot understand these instructions or are concerned about safety of the installation contact a qualified contractor or contact AVFI at 1-877-834-3876







#### **Supplied Hardware**









5/8" Screw (36)





t (18) Corner brace (9)





Phillips screwdriver



Cover cap (2)

7/6" (11mm) Wrench or Socket



Power Drill



\_\_\_\_\_

Once it's determined on which side of the main component the 5104DE will be installed on, install hardware to the End Support panel as shown below for Left-hand or Right-hand application.

Do Not overtighten the bolts, all parts will be reinforced with screws at the end of assembly.





### 5104DE Desk End for PD51 Series

2 Locate the four required 2.5mm pilot holes covered by thermowrap film shown below. These holes are available on both sides of the PD51 Series main components, PD51, PD5107, PD5103, RK5105 & RK5106 (Installation with RK5105 is used as an example).



After drilling, install corner brace