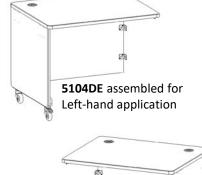

## 5104DE Desk End for PD51 Series

This document shows assembly and installation of the 5104DE Desk End.

This Desk End fits PD51 Series main components only.

Parts are reversible for left or right-hand applications.

Note: If you cannot understand these instructions or are concerned about safety of the installation contact a qualified contractor or contact AVFI at 1-877-834-3876







#### **Supplied Hardware**









5/8" Screw (36)





t (18) Corner brace (9)





Phillips screwdriver



Cover cap (2)

7/6" (11mm) Wrench or Socket



Power Drill



\_\_\_\_\_

Once it's determined on which side of the main component the 5104DE will be installed on, install hardware to the End Support panel as shown below for Left-hand or Right-hand application.

Do Not overtighten the bolts, all parts will be reinforced with screws at the end of assembly.





### 5104DE Desk End for PD51 Series

2 Locate the four required 2.5mm pilot holes covered by thermowrap film shown below. These holes are available on both sides of the PD51 Series main components, PD51, PD5107, PD5103, RK5105 & RK5106 (Installation with RK5105 is used as an example).



After drilling, install corner bra