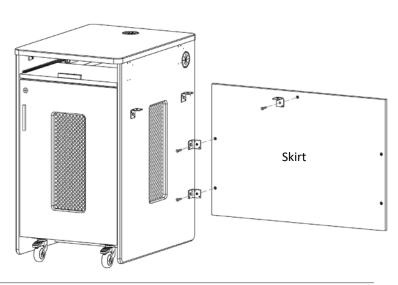

After drilling, install corner braces with bolts needed to attach the Skirt and Top panels as shown below. Do Not overtighten the bolts, all parts will be reinforced with screws at the end of assembly.

# **5104TP** Bridge Top for PD51 Series

Attach Skirt panel to the side of the component and install a corner brace that will attach the Top panel as shown below. Do Not overtighten the bolts, all parts will be reinforced with screws at the end of assembly.