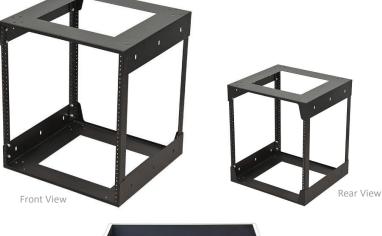

## DIR9200-8/10/12 Drop-In Rack

PDYZ35 Podium + DIR9200-12

DIR9200 drop-in racks are available in various capacities. Front EIA compliant racks in 3 sizes, 8U **DIR9200-8**, 10U DIR9200-10 and 12U DIR9200-12 units. These rack cubes can be pre-racked, dropped in on-site or secured to a wall or flat surface

## **Standard Features**

- Powder coated, all steel construction
- EIA compliant, threaded rack rails (10-32 screws)
- Large top and bottom cable access openings
- Drop in design can be pre-racked
- Can be secured or fastened through bottom or side holes
- Ships knocked down with hardware (5 min assembly)