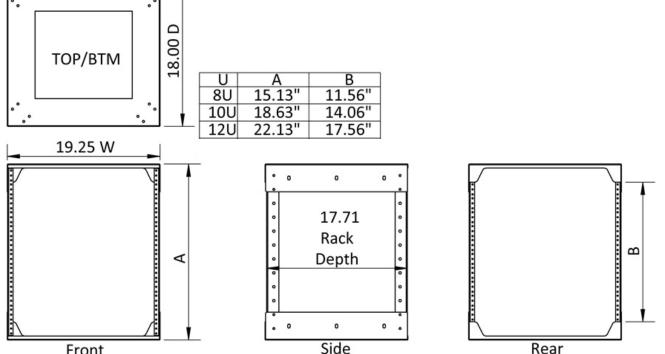

## **Specifications**

Model: DIR9200-8/ DIR9200-10/ DIR9200-12 Height: 15-1/8" / 18-5/8" / 22-1/8" Width: 19.25" **Depth:** 18" Finish: Black powder coat

**Options** 

• PB Six outlet power bar with 10 ft. cord