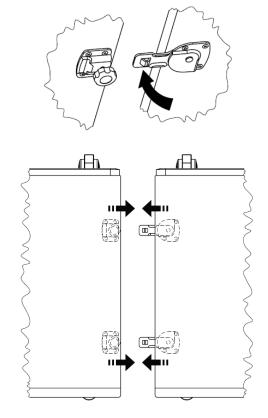

- Ganging the Tables:
  - -Position the connectors as shown below.
  - -Align connectors and slide the tables together. Tighten the knobs to secure the connection.