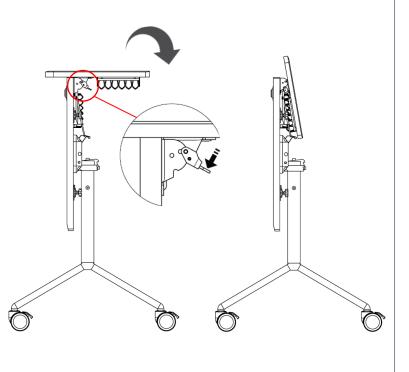

Reach in and pull the lever-tube through the opening to release the folding mechanism.

Pressing down the latch on both brackets will fold the modesty panel. To unfold the table, reverse the procedure, both folding mechanism and the brackets will self-lock into the open position.