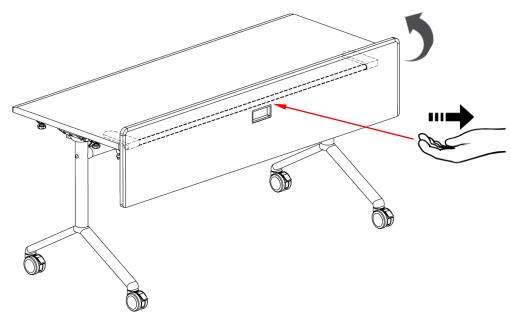

Reach in and pull the lever-tube through the opening to release the folding mechanism.

Pressing down the latch on both brackets will fold the modesty panel. To unfold the table, reverse the procedure, both folding mechanism and the brackets will self-lock into the open position.