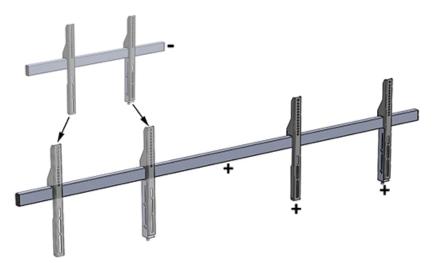

Upgrade your tube style single TV mount to a dual TV mount with AVFI's **PM2-S2D-KIT**. The kit includes a longer 84" dual tube and two (2) TV brackets.

Note: Does not work with XL type mounts. S (Single) only.

## **Standard Features**

- Fits MC1000-S, T526-S, SYZ80-S, SYZ90-S, TP800-S, TP1000-S, TP1200-S, LFT7000-S, LFT7000WM-S and LFT7000FS-S
- Includes 84" tube, two (2) TV brackets and fastening hardware
- Does not work with XL type. S (Single) only
- Black powder coat finish