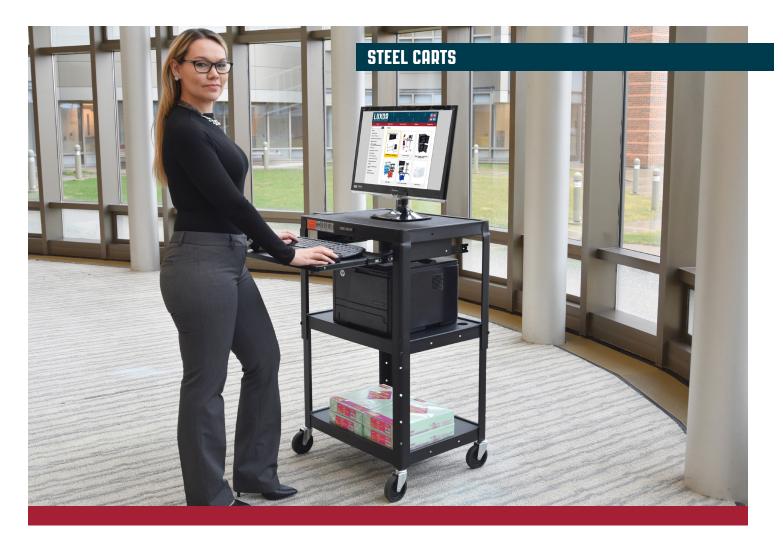

## **ADJUSTABLE HEIGHT STEEL AV CART - SLIDING KEYBOARD SHELF**

Easily display, transport, and operate your equipment with Luxor's bestselling multi-use cart. The height-adjustable cart adapts to various environments, and the pull-out keyboard shelf aids laptop or computer use, yet tucks neatly away for storage and transit. When relocating to a different area, an anti-slip pad on the top shelf secures projectors, laptops, and other presentation equipment. Additionally, all three shelves include retaining lips to ensure safe stowing. With ample shelf space and a durable steel construction, this USA-made cart can operate as a computer workstation, AV or IT cart, mobile storage, or a presentation station.

## AVJ42KB

- · Heavy-duty steel endures multiple environments and uses
- Cart can operate as a mobile workstation, AV / IT cart, presentation station, and more
- Two cable holes provide easy access to UL / CSA listed three-outlet power strip
- Sliding keyboard shelf enables easy transportation and storage
- Safely carries valuable equipment with anti-slip pad and 1/4" retaining lips
- Height adjustable in 2" increments
- Manages 15' cord with side-wrap hooks
- Casters are 4" silent roll and full swivel; includes two locking brakes
- Competitively priced without compromising quality