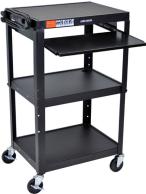

## **ADJUSTABLE HEIGHT STEEL AV CART - SLIDING KEYBOARD SHELF**

Easily display, transport, and operate your equipment with Luxor's bestselling multi-use cart. The height-adjustable cart adapts to various environments, and the pull-out keyboard shelf aids laptop or computer use, yet tucks neatly away for storage and transit. When relocating to a different area, an anti-slip pad on the top shelf secures projectors, laptops, and other presentation equipment. Additionally, all three shelves include retaining lips to ensure safe stowing. With ample shelf space and a durable steel construction, this USA-made cart can operate as a computer workstation, AV or IT cart, mobile storage, or a presentation station.

## AVJ42KB

- · Heavy-duty steel endures multiple environments and uses
- Cart can operate as a mobile workstation, AV / IT cart, presentation station, and more
- Two cable holes provide easy access to UL / CSA listed three-outlet power strip
- Sliding keyboard shelf enables easy transportation and storage
- Safely carries valuable equipment with anti-slip pad and 1/4" retaining lips
- Height adjustable in 2" increments
- Manages 15' cord with side-wrap hooks
- Casters are 4" silent roll and full swivel; includes two locking brakes
- Competitively priced without compromising quality