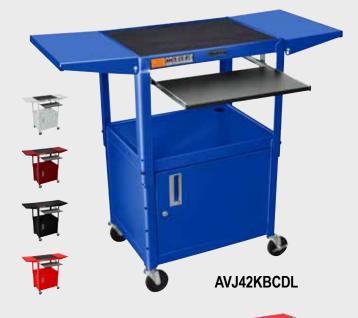

## LUXUR AVJ42KBDL

## 24'W x 18'D Adjustable Height Metal Cart w/ Drop Leaf Shelves

Touchboards

205 Westwood Ave, Long Branch, NJ 07740
Phone: 866-94 BOARDS (26273) / (732)-222-1511

- Roll formed shelves with powder coat paint finish
- Drop leaf side shelves
- Cable pass through holes
- 3-outlet 15´ UL and CSA listed electric
- 1/4" retaining lip around each shelf
- Includes safety mat for top shelf
- Steel locking cabinet with full piano hinge

Color Options:

Black

**Gray** LG **Red** RD

Burgundy BY

**Blue** BB

Adjustable height metal tables that include pull-out keyboard shelf, two drop leaf shelves and 3-outlet UL and CSA listed electric assembly with 15' cord. Available with 8" big wheels. 24" W x 18" D. Adjusts in 2" increments from 24" to 42" in height.