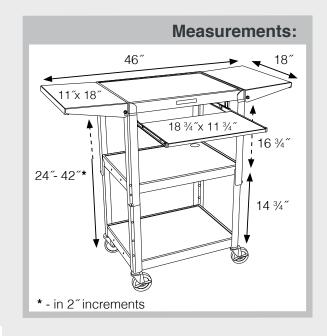

Color Options:

Black

**Gray** LG **Red** RD

Burgundy BY

**Blue** BB

Adjustable height metal tables that include pull-out keyboard shelf, two drop leaf shelves and 3-outlet UL and CSA listed electric assembly with 15' cord. Available with 8" big wheels. 24" W x 18" D. Adjusts in 2" increments from 24" to 42" in height.