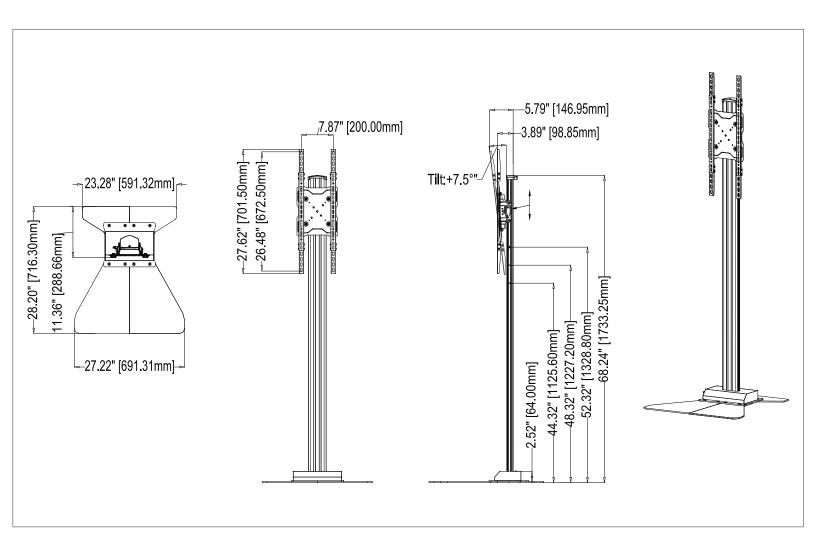

## S86LG Portrait Floor Stand For 86" LG Stretch Display

| Attribute              | Value                                      |
|------------------------|--------------------------------------------|
| Monitor size           | 32" - 50"                                  |
| Orientation            | Portrait                                   |
| Weight capacity        | 150lb                                      |
| Max mounting pattern   | 200x600mm                                  |
| VESA mounting patterns | 200x200mm, 200x300mm, 200x400mm, 200x600mm |
| Tilt                   | Locking incremental                        |
| Packaging Dimensions   | Multiple boxes                             |
| Shipping weight        | Multiple boxes                             |
| Construction           | High-grade cold rolled steel and aluminum  |
| Product finish         | Scratch resistant epoxy powder coat        |
| Color                  | Black                                      |
| Model number           | S86LG                                      |
| Warranty               | Lifetime                                   |