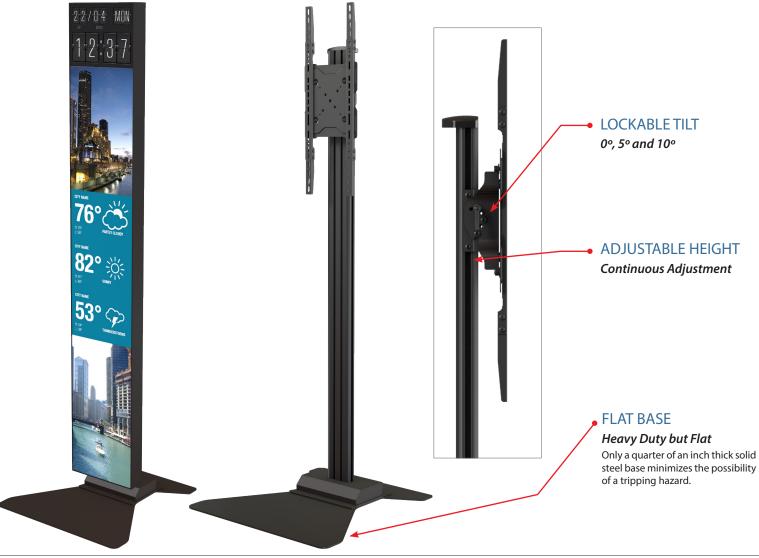

## Compatible with 86BH5C Ultra Stretch Display

- Height adjustable
- Lockable tilt
- Ultra flat base
- Compatible with displays up to 150 lb and with VESA pattern up to 200 x 600mm

ph: 866.668.6888 fax: 847.919.3483 www.crimsonav.com support@crimsonav.com 1854 Elmdale Ave Glenview, IL 60026

Designed specifically for the ultra-stretch displays in portrait application, the S86LG is fully height adjustable. The flat base limits possibility of a tripping hazard and is ideal for public areas.