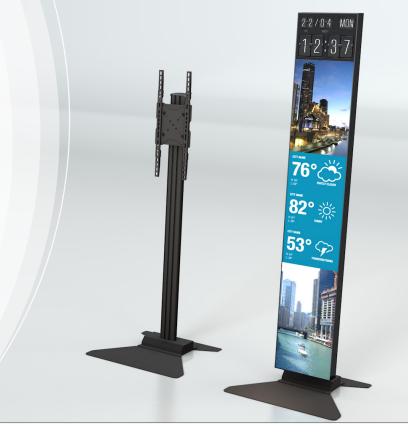

## S86LG Portrait Floor Stand For 86" LG Stretch Display

Designed specifically for the ultra-stretch displays in portrait application, the S86LG is fully height adjustable. The flat base limits possibility of a tripping hazard and is ideal for public areas.